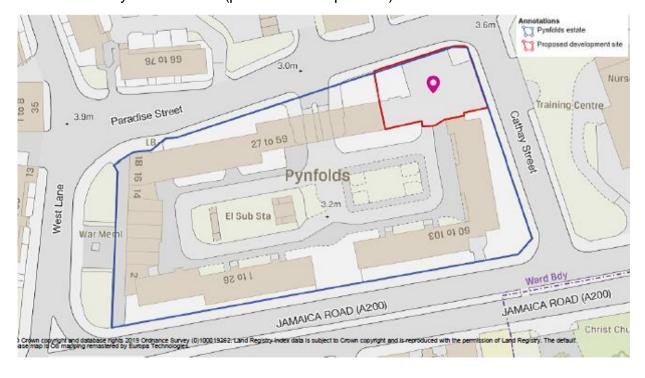

The New Homes Development Team have been working with residents to identify sites where we could build new homes. One of the sites we are proposing to build new homes is on Pynfolds Estate (please see map below).