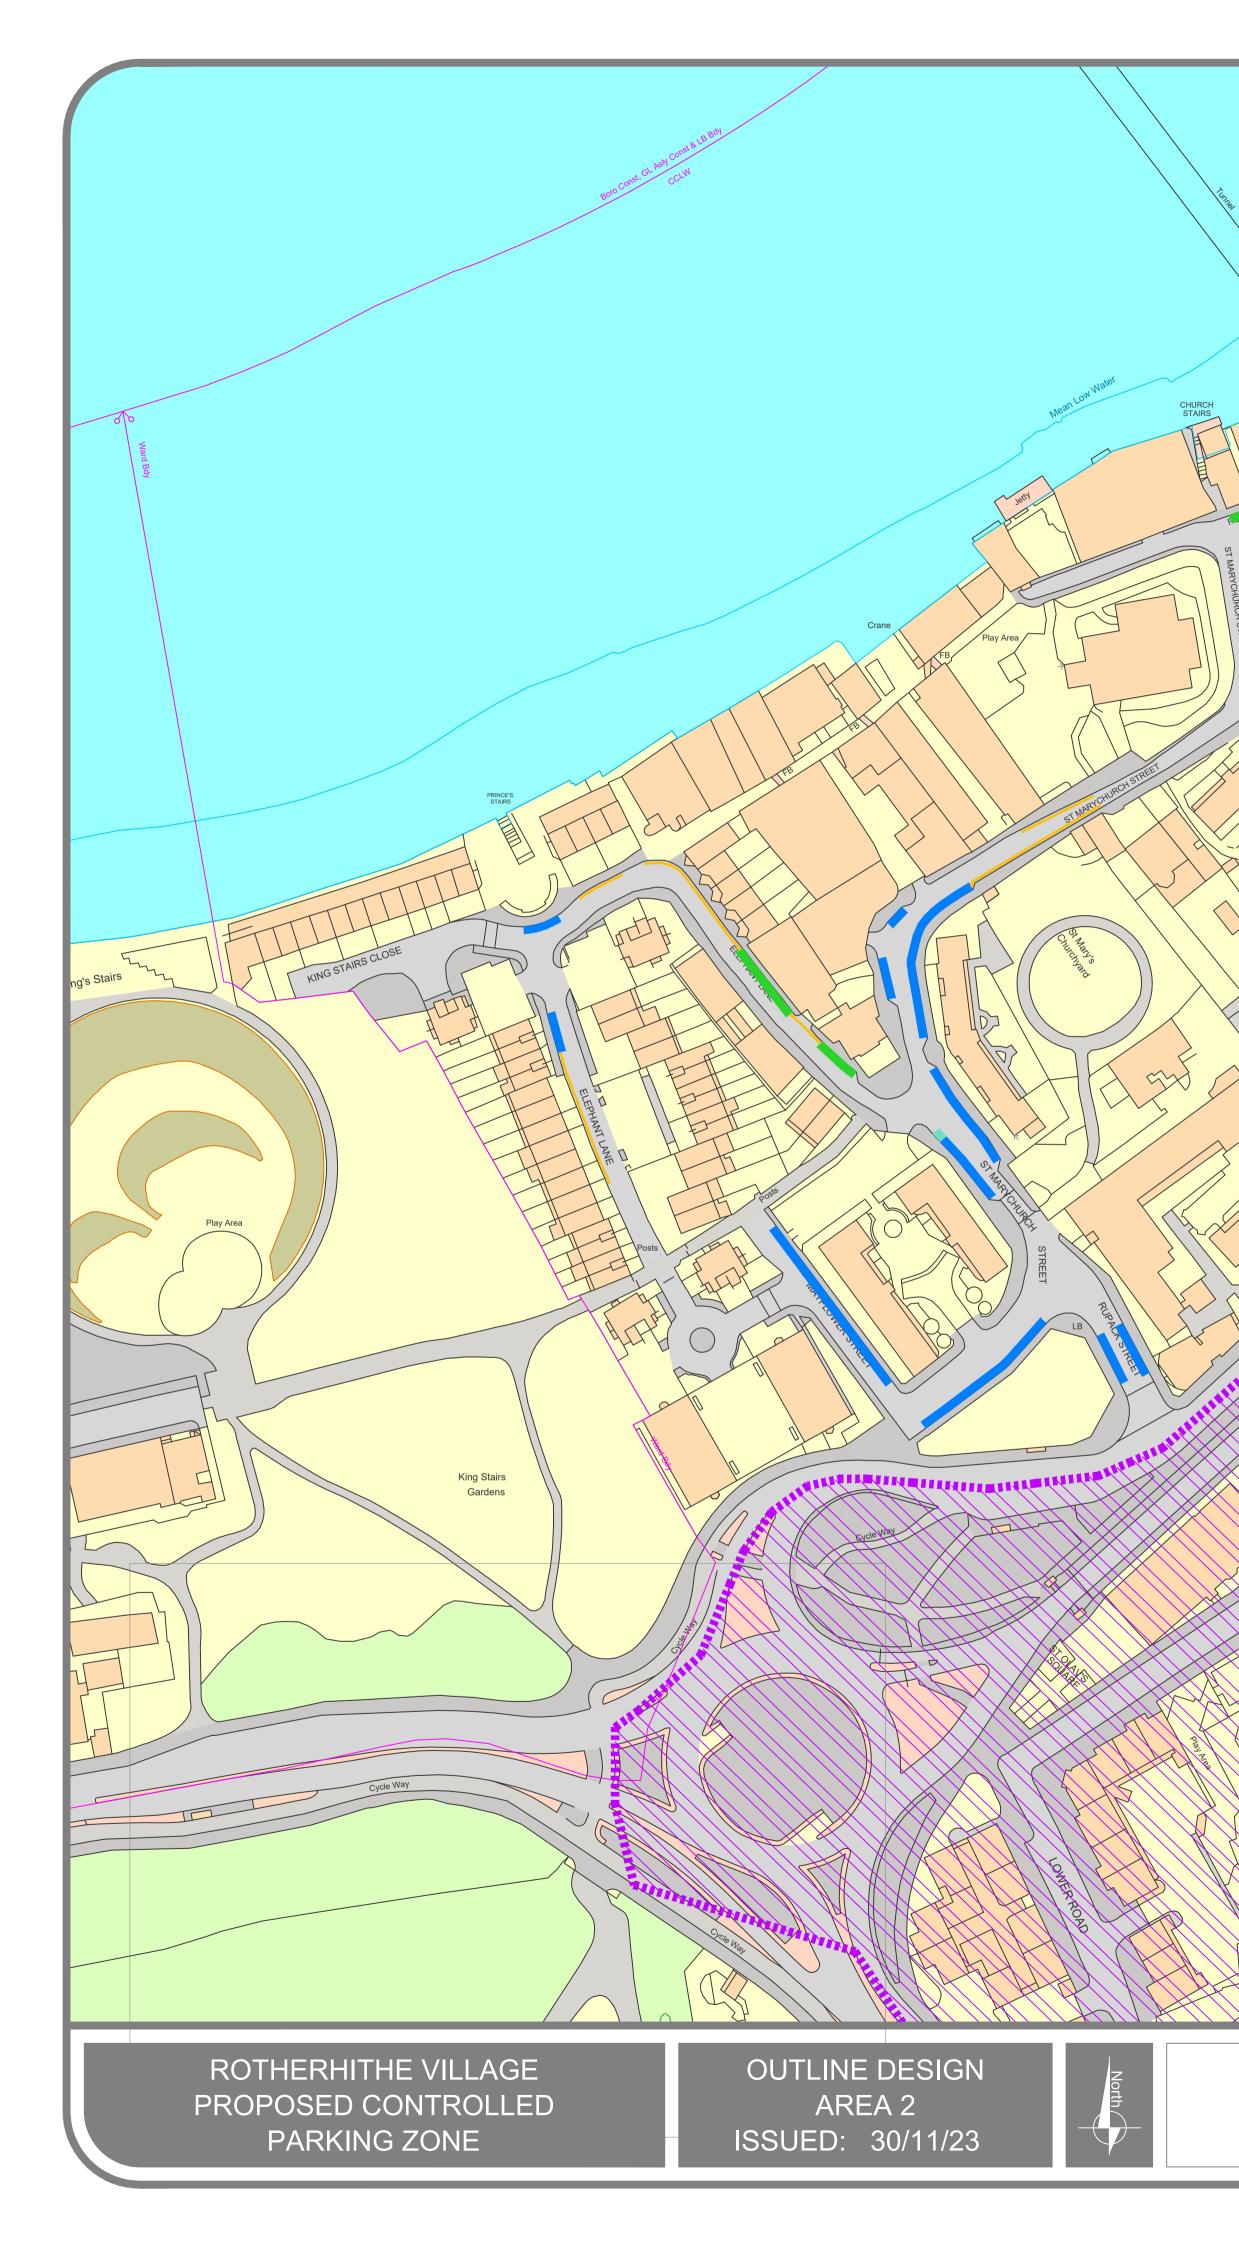

Rotherhithe and Surrey Docks (S) Days\_of\_operation : Mon - Fri Hours\_of\_operation : 0830 - 1830 CPZ\_Implemented : 2022

|                                                        |            |                                                                                                                          |                              | who can park                                                      |                              | 1 7 1/ 1/1           |                            |  |
|--------------------------------------------------------|------------|--------------------------------------------------------------------------------------------------------------------------|------------------------------|-------------------------------------------------------------------|------------------------------|----------------------|----------------------------|--|
| Type of<br>parking bay                                 | Map symbol | Example<br>sign                                                                                                          | Resident<br>permit<br>holder | Business<br>permit<br>holder                                      | Visitor<br>voucher<br>holder | Blue badge<br>holder | Pay by<br>phone<br>visitor |  |
| Proposed<br>permit bay                                 |            | Permit<br>holders []]]<br>Mon - Pri<br>Noon - 2 pm                                                                       | ~                            | ✓                                                                 | $\checkmark$                 | ×                    | ×                          |  |
| Proposed<br>permit and<br>paid bay<br>(shared use)     |            | Men-Pf<br>Nean-2 pm<br>Norm:2 pm<br>Parmit balders []]]<br>F<br>PN by phone<br>030 7006 5008<br>susting leasting<br>1549 | ~                            | ~                                                                 | $\checkmark$                 | ✓ Free               | $\checkmark$               |  |
| Existing<br>disabled bay<br>(To be<br>retained)        |            | Disabled<br>badge<br>halders<br>only                                                                                     | ×                            | ×                                                                 | ×                            | ~                    | ×                          |  |
| Existing<br>loading bay                                | -          | Free loading for 40 minutes, no return<br>within 2 hours                                                                 |                              |                                                                   |                              |                      |                            |  |
| Proposed<br>motorcycle<br>bay                          |            | Free to park for all motorcycles                                                                                         |                              |                                                                   |                              |                      |                            |  |
| Other<br>existing bays<br>(separate<br>labels)         |            | Refer to drawing                                                                                                         |                              |                                                                   |                              |                      |                            |  |
| Waiting restrictions                                   |            |                                                                                                                          |                              |                                                                   |                              |                      |                            |  |
| Waiting Restriction<br>Proposed double<br>yellow lines |            | Map symbol                                                                                                               |                              | Waiting Restriction<br>Existing red lines<br>(for reference only) |                              | Map symbol           |                            |  |
| Bus stop (Existing)                                    |            | Existing parking restriction Existing school keep clear                                                                  |                              |                                                                   |                              |                      |                            |  |
| Other features on map                                  |            |                                                                                                                          |                              |                                                                   |                              |                      |                            |  |
| Description                                            |            | Map symbol                                                                                                               |                              | Description                                                       |                              | Map symbol           |                            |  |
| Permit beyond this point                               |            |                                                                                                                          |                              | Non public highway                                                |                              |                      |                            |  |
|                                                        |            |                                                                                                                          |                              |                                                                   |                              |                      |                            |  |
| Boundary of study area                                 |            |                                                                                                                          |                              |                                                                   |                              |                      |                            |  |
|                                                        |            |                                                                                                                          |                              |                                                                   |                              |                      |                            |  |
| Southwark                                              |            |                                                                                                                          |                              |                                                                   |                              |                      |                            |  |

BASED UPON THE ORDNANCE SURVEY MAPPING © CROWN COPYRIGHT 2018 LICENCE NO. 0100019252

Counci

southwark.gov.uk