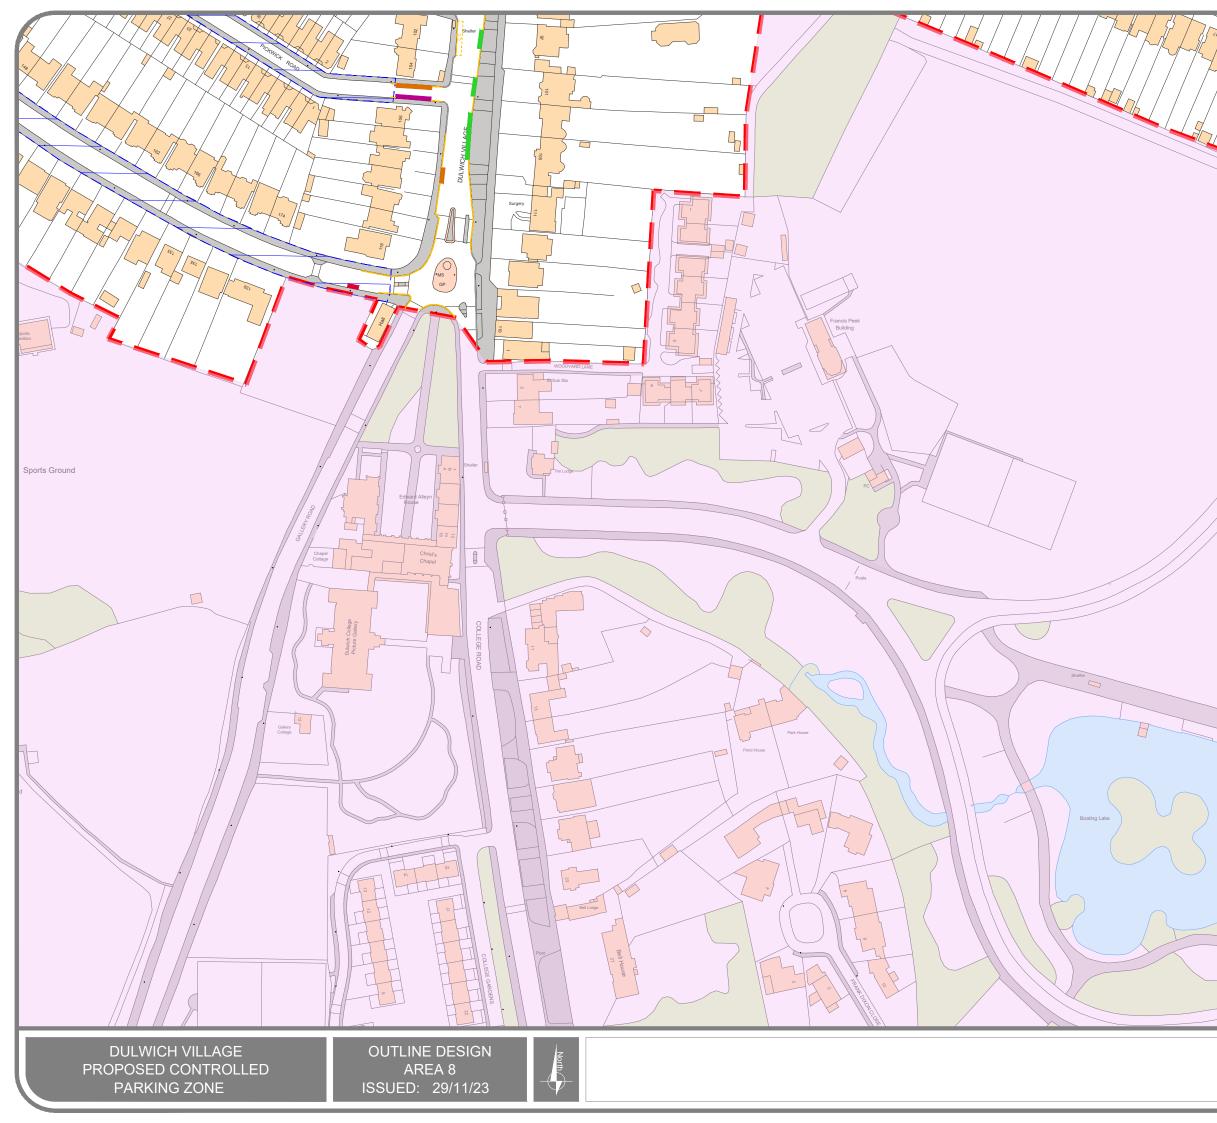

| //                                                 |                                 |                                                          |                              |                                                            | /                                          | / /                  |                            |  |
|----------------------------------------------------|---------------------------------|----------------------------------------------------------|------------------------------|------------------------------------------------------------|--------------------------------------------|----------------------|----------------------------|--|
|                                                    |                                 | Parkin                                                   | g places and                 | who can park                                               | where                                      |                      |                            |  |
| Type of<br>parking bay                             | Map symbol                      | Example<br>sign                                          | Resident<br>permit<br>holder | Business<br>permit<br>holder                               | Visitor<br>voucher<br>holder               | Blue badge<br>holder | Pay by<br>phone<br>visitor |  |
| Proposed permit bay                                | -                               |                                                          | ✓                            | ✓                                                          | ✓                                          | ×                    | ×                          |  |
| Proposed<br>permit and<br>paid bay<br>(shared use) | _                               |                                                          | ~                            | ~                                                          | ~                                          | ✓ Free               | ~                          |  |
| Proposed<br>Pay by<br>phone bay                    |                                 |                                                          | ×                            | ×                                                          | ×                                          | ✓ Free               | ~                          |  |
| Existing<br>disabled bay<br>(To be<br>retained)    |                                 | <mark>97日</mark><br>利利                                   | ×                            | ×                                                          | ×                                          | ~                    | ×                          |  |
| Proposed<br>loading bay                            |                                 | Free loading for 40 minutes, no return<br>within 2 hours |                              |                                                            |                                            |                      |                            |  |
| Proposed<br>Coach Bay                              |                                 | Free for Coaches to Park                                 |                              |                                                            |                                            |                      |                            |  |
| EV<br>charging bay                                 | -                               | Free to park and charge for all electric motor vehicles  |                              |                                                            |                                            |                      |                            |  |
| Car club                                           | -                               |                                                          |                              |                                                            |                                            |                      |                            |  |
| Other<br>exising bays<br>(separate<br>lables)      |                                 | Refer to drawing                                         |                              |                                                            |                                            |                      |                            |  |
|                                                    |                                 |                                                          | Waiting r                    | estrictions                                                |                                            |                      |                            |  |
| -                                                  | Waiting Restriction             |                                                          | Map symbol                   |                                                            | Waiting Restriction                        |                      | Map symbol                 |  |
|                                                    | Proposed double<br>yellow lines |                                                          |                              |                                                            | Existing red lines<br>(for reference only) |                      |                            |  |
| Bus stop (Existing)                                |                                 | 2005                                                     |                              | Existing parking restriction<br>Existing school keep clear |                                            |                      |                            |  |
|                                                    |                                 |                                                          | Other featu                  | ires on map                                                | or the polear                              | y y concole ke       | or or other                |  |
| Desc                                               | Description                     |                                                          | Map symbol                   |                                                            | Description                                |                      | Map symbol                 |  |
| Existing cycle hangar                              |                                 |                                                          |                              | Non public highway                                         |                                            |                      |                            |  |
| Proposed cycle hangar                              |                                 |                                                          |                              | CFR12 cycle route                                          |                                            |                      |                            |  |
| Permit Parking Area                                |                                 |                                                          |                              | Other highw                                                | r highway schemes 🛛 💻 💻                    |                      |                            |  |
|                                                    |                                 |                                                          | Boundary o                   | f study area                                               |                                            |                      |                            |  |
|                                                    |                                 |                                                          |                              |                                                            |                                            |                      | -                          |  |
|                                                    |                                 |                                                          |                              |                                                            | >                                          |                      |                            |  |
|                                                    |                                 |                                                          |                              |                                                            |                                            |                      |                            |  |