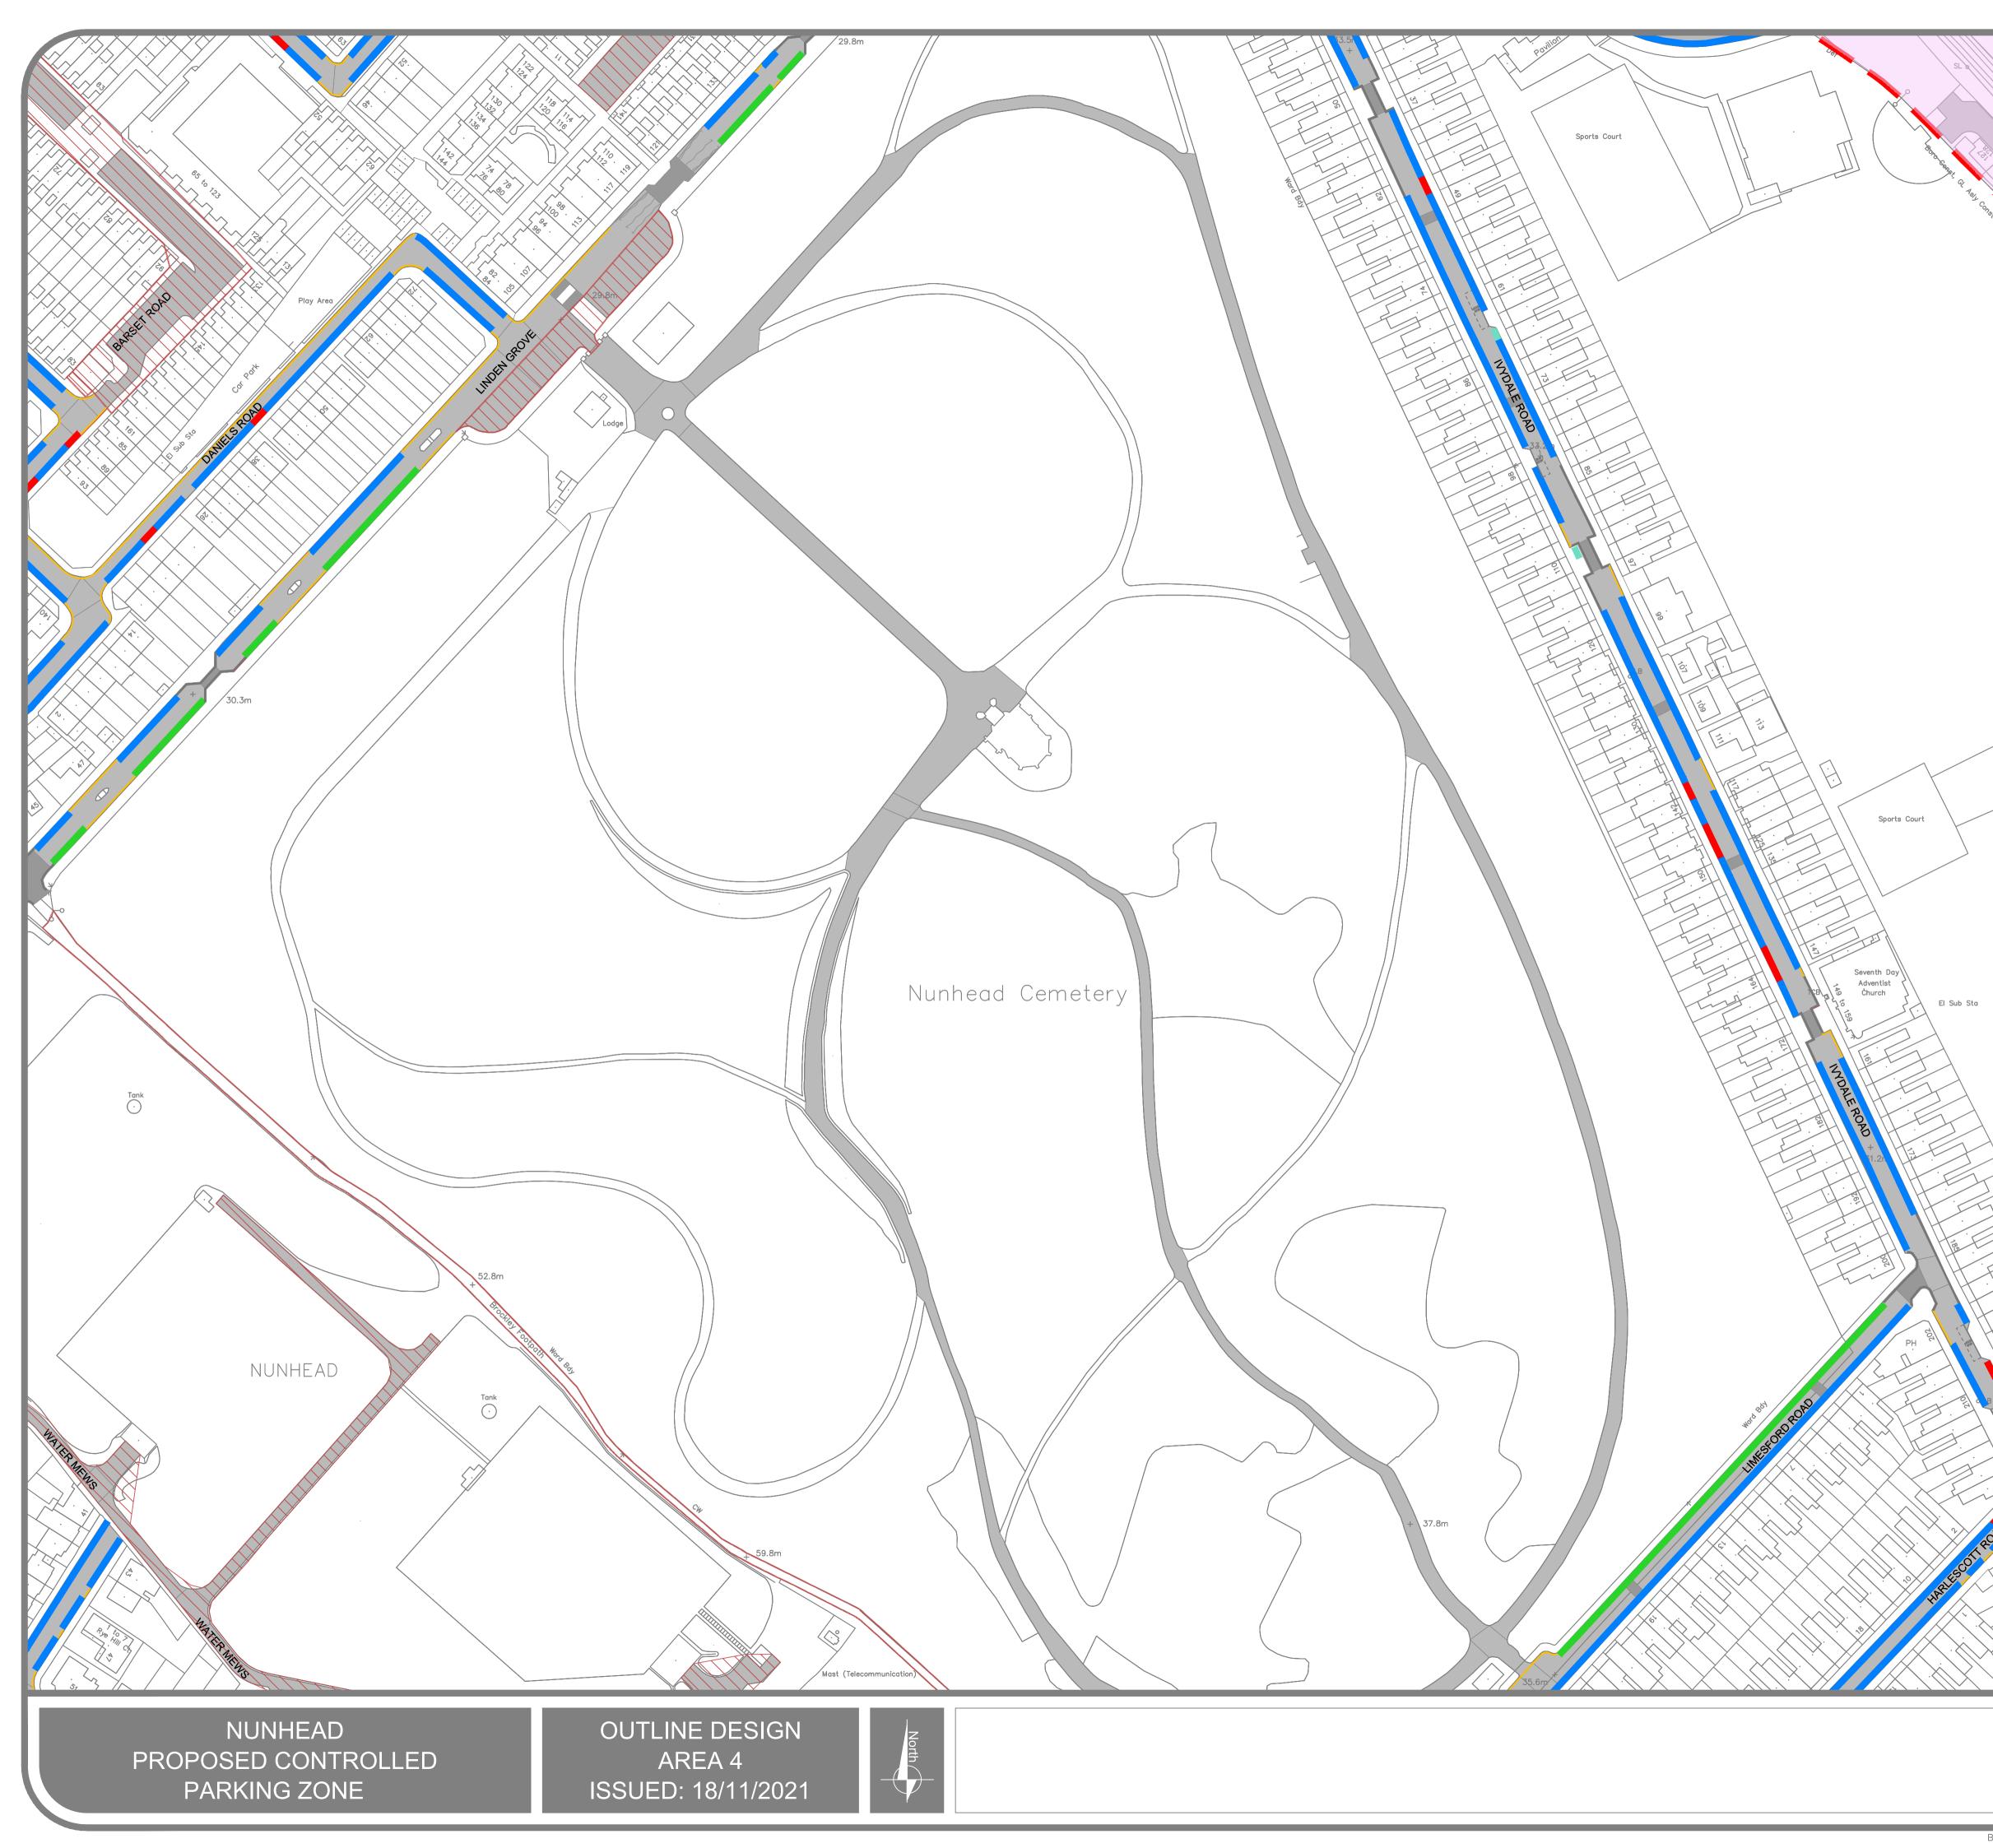

|               | Parking places and who can park where                                      |                          |                                                                                                    |                              |                                                      |                              |                      |                            |  |
|---------------|----------------------------------------------------------------------------|--------------------------|----------------------------------------------------------------------------------------------------|------------------------------|------------------------------------------------------|------------------------------|----------------------|----------------------------|--|
|               | Type of<br>parking bay                                                     | Map symbol               | Example<br>sign                                                                                    | Resident<br>permit<br>holder | Business<br>permit<br>holder                         | Visitor<br>voucher<br>holder | Blue badge<br>holder | Pay by<br>phone<br>visitor |  |
|               | Proposed permit bay                                                        |                          | Permit<br>holders []]]<br>only<br>Mon - Fri<br>Noon - 2 pm                                         | >                            | $\checkmark$                                         | >                            | ×                    | ×                          |  |
|               | Proposed<br>permit and<br>paid bay<br>(shared use)                         |                          | Man-Hi<br>Nosn-2pm<br>Permit holders []]]<br>or<br>Per by phone<br>0307005 0008<br>exotion<br>1548 | >                            | ~                                                    | >                            | ✓ Free               | ~                          |  |
|               | Existing<br>disabled bay<br>(To be<br>retained)                            | —                        | Disabled<br>bedge<br>holders<br>only                                                               | ×                            | ×                                                    | ×                            | $\checkmark$         | ×                          |  |
|               | Proposed<br>loading bay                                                    |                          | Free loading for 40 minutes, no return<br>within 2 hours                                           |                              |                                                      |                              |                      |                            |  |
|               | Existing<br>parking<br>bay                                                 | -                        | Existing parking bays - short stay                                                                 |                              |                                                      |                              |                      |                            |  |
|               | Existing<br>motorcycle<br>bay                                              |                          | Free to park for all motorcycles                                                                   |                              |                                                      |                              |                      |                            |  |
|               | EV<br>charging bay Free to park and charge for all electric motor vehicles |                          |                                                                                                    |                              |                                                      |                              |                      |                            |  |
|               | Car club                                                                   | Car club                 |                                                                                                    |                              |                                                      |                              |                      |                            |  |
|               | Other exising<br>bays<br>(seperate<br>lables)                              | —                        | Refer to drawing                                                                                   |                              |                                                      |                              |                      |                            |  |
|               | Waiting restrictions                                                       |                          |                                                                                                    |                              |                                                      |                              |                      |                            |  |
|               | -                                                                          | Restriction<br>ed double | Map symbol                                                                                         |                              | Waiting Restriction<br>Existing red lines            |                              | Map symbol           |                            |  |
|               | yellow lines                                                               |                          |                                                                                                    |                              | (for reference only)<br>Existing parking restriction |                              |                      |                            |  |
|               | Bus stop (Existing)                                                        |                          | Existing school keep clear                                                                         |                              |                                                      |                              | SCHOOL KE            | EP CLEAR                   |  |
|               |                                                                            | rintia                   |                                                                                                    | Other features on map        |                                                      |                              |                      |                            |  |
| $\setminus$   | Description<br>Existing cycle hangar                                       |                          | Map symbol                                                                                         |                              | Description<br>Non public highway                    |                              | Map symbol           |                            |  |
| $\mathcal{L}$ | Proposed cycle hangar                                                      |                          |                                                                                                    |                              | Other highway schemes                                |                              |                      |                            |  |
|               |                                                                            |                          | Boundary of study area                                                                             |                              |                                                      |                              |                      |                            |  |
|               |                                                                            |                          |                                                                                                    |                              |                                                      |                              |                      |                            |  |
|               | THEF IIIIII                                                                |                          |                                                                                                    |                              |                                                      |                              |                      |                            |  |