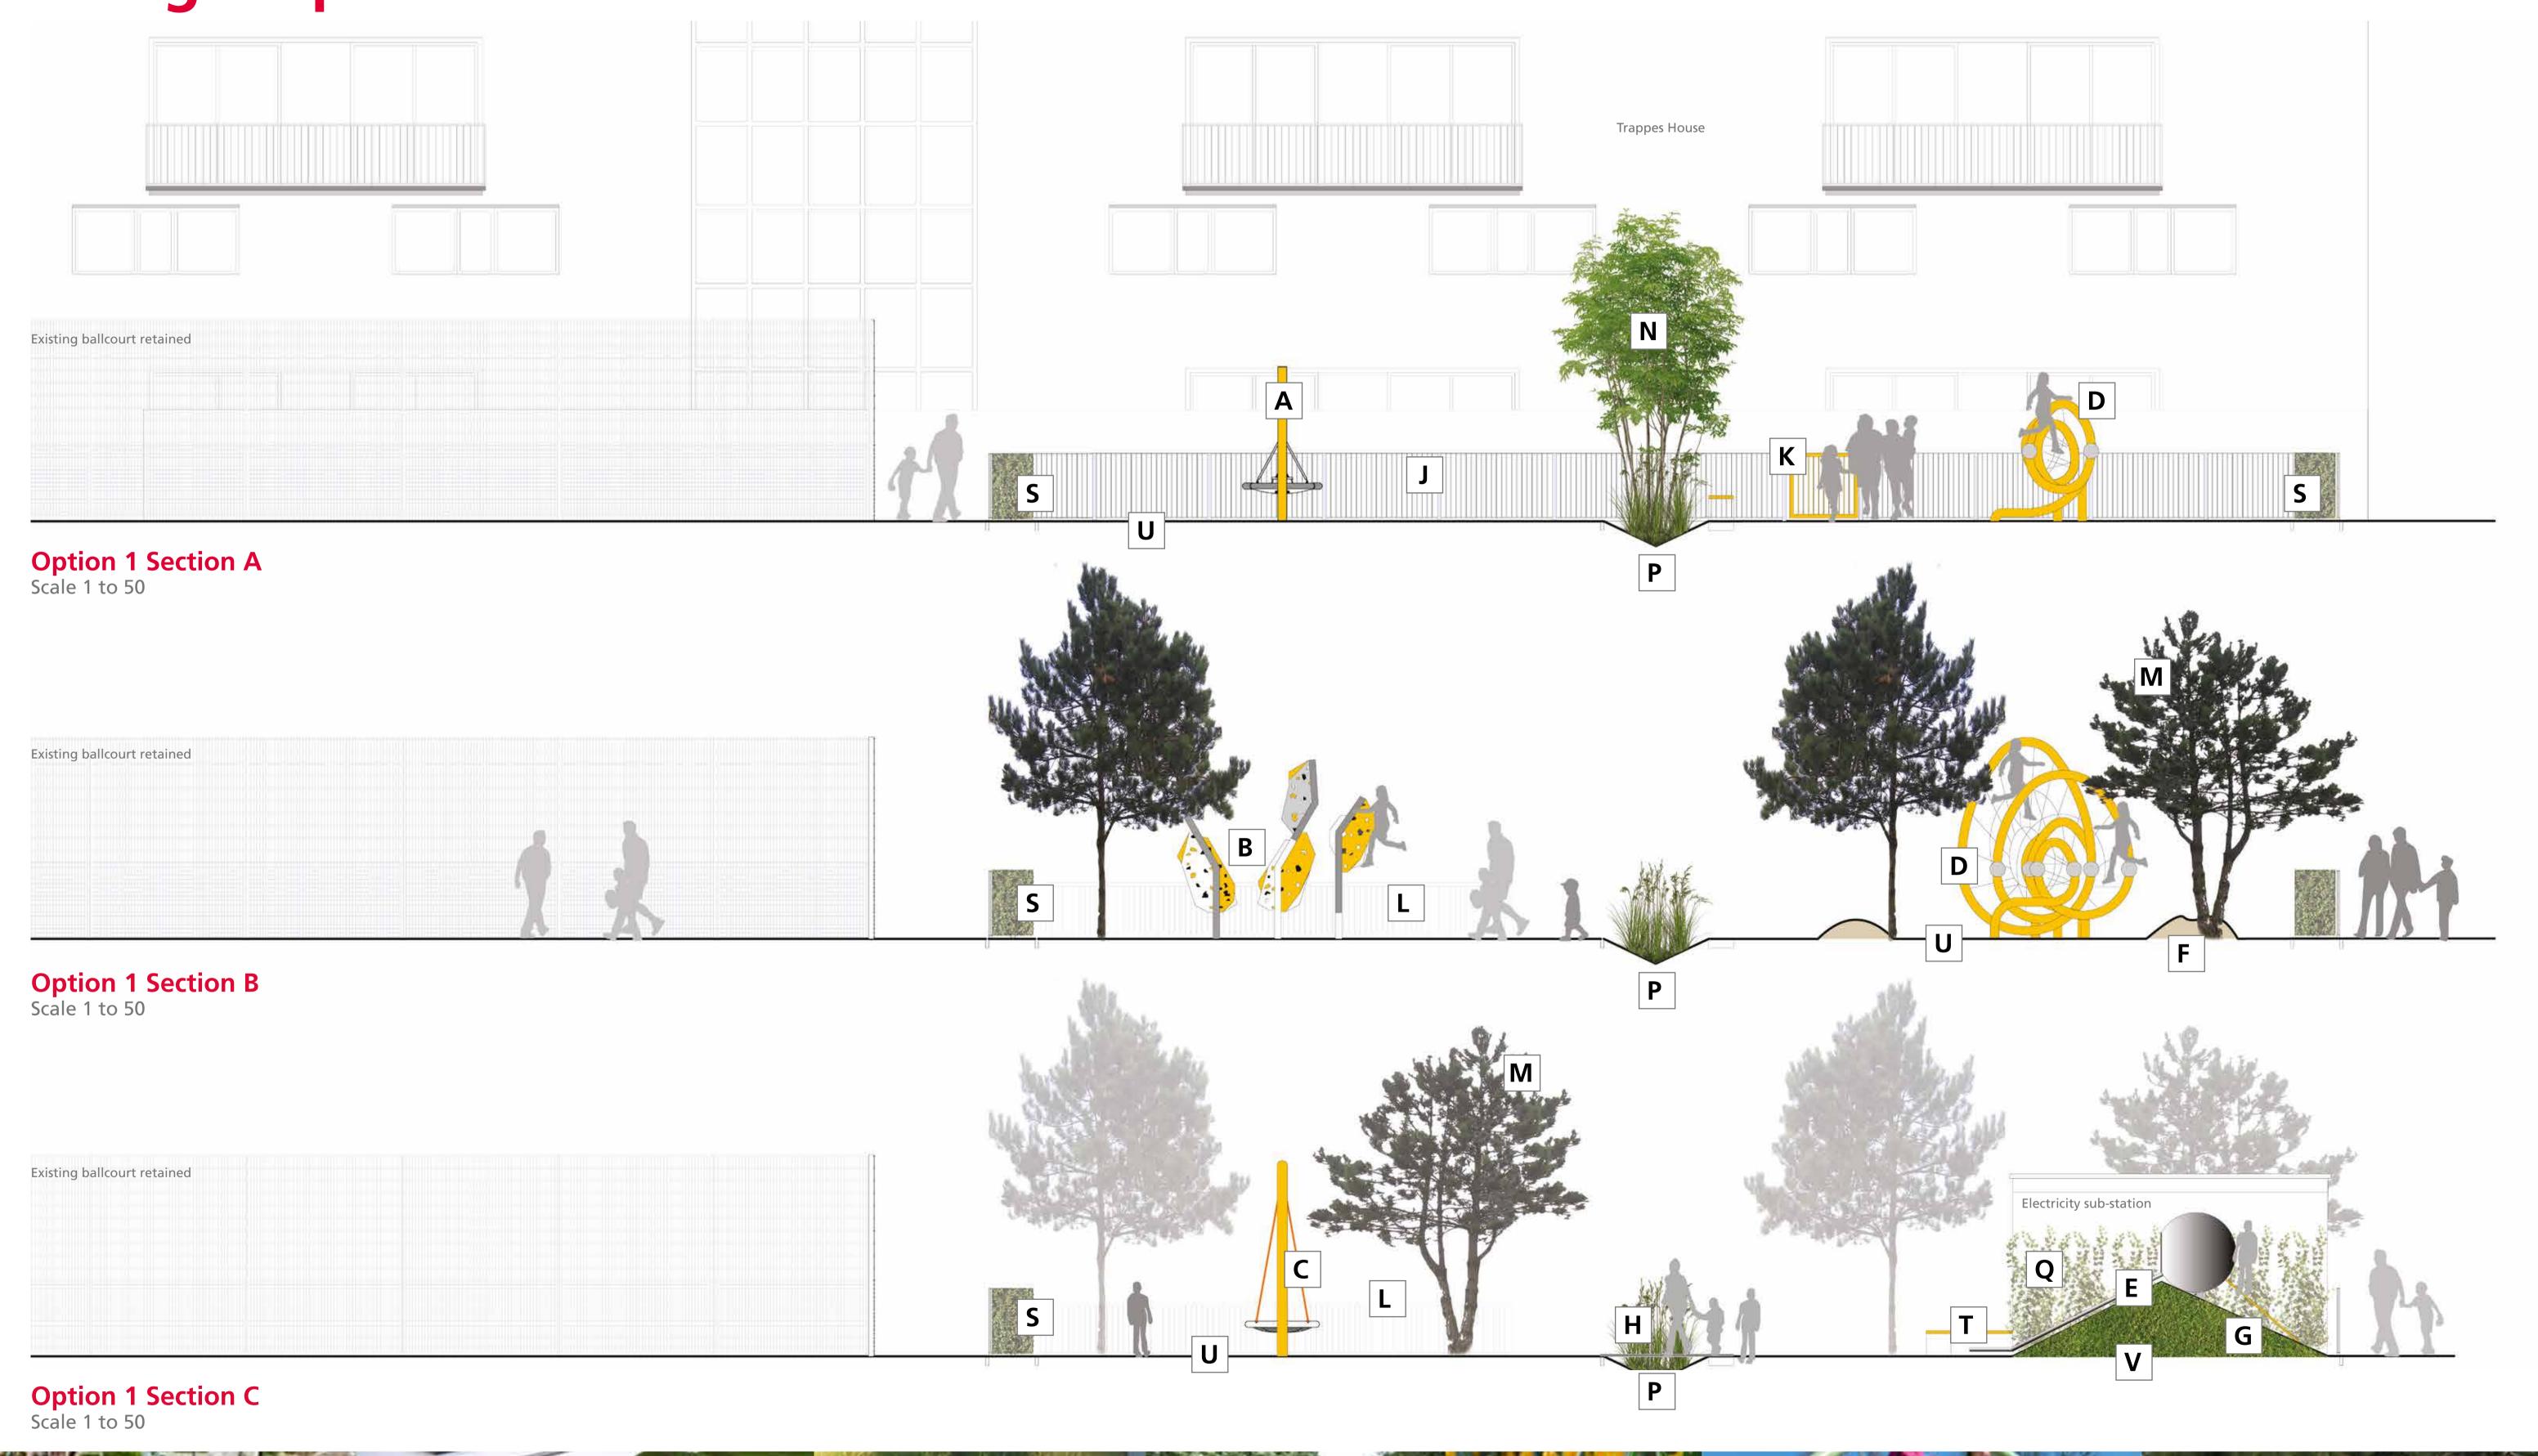

## Manor Estate Playground **Design Option 1** southwark.gov.uk **Manor Estate Playground** Rear gardens to Trappes House Design Option 1 **Drawing Key** Play equipment Line of swings OPTION 1 OPTION 1 Climbing trees **SECTION A** Cantilever basket swing Twisting climbing frame Embankment slide with play hut and climbing net U Natural stone boulders Sloping grass embankment H Rain garden bridges **Fencing and gates** Metal vertical bar fencing **Entrance** gates Swing barriers Tree planting Coniferous tree planting R Small rain garden trees Flowering trees OPTION 1 OPTION 1 **SECTION B Community gardens/planting** Rain garden Perennial garden with climbing 0 plants to sub-station U Seasonal bulb planting Hedge planting **Furniture** Existing ballcourt retained Thurland House T New metal seating Surfaces Wet pour rubber safety surfacing Reinforced grass matts G OPTION 1 SECTION C OPTION 1 SECTION C Possible future location for outdoor gym equipment Ramsfort House **Plan layout** Scale 1 to 100