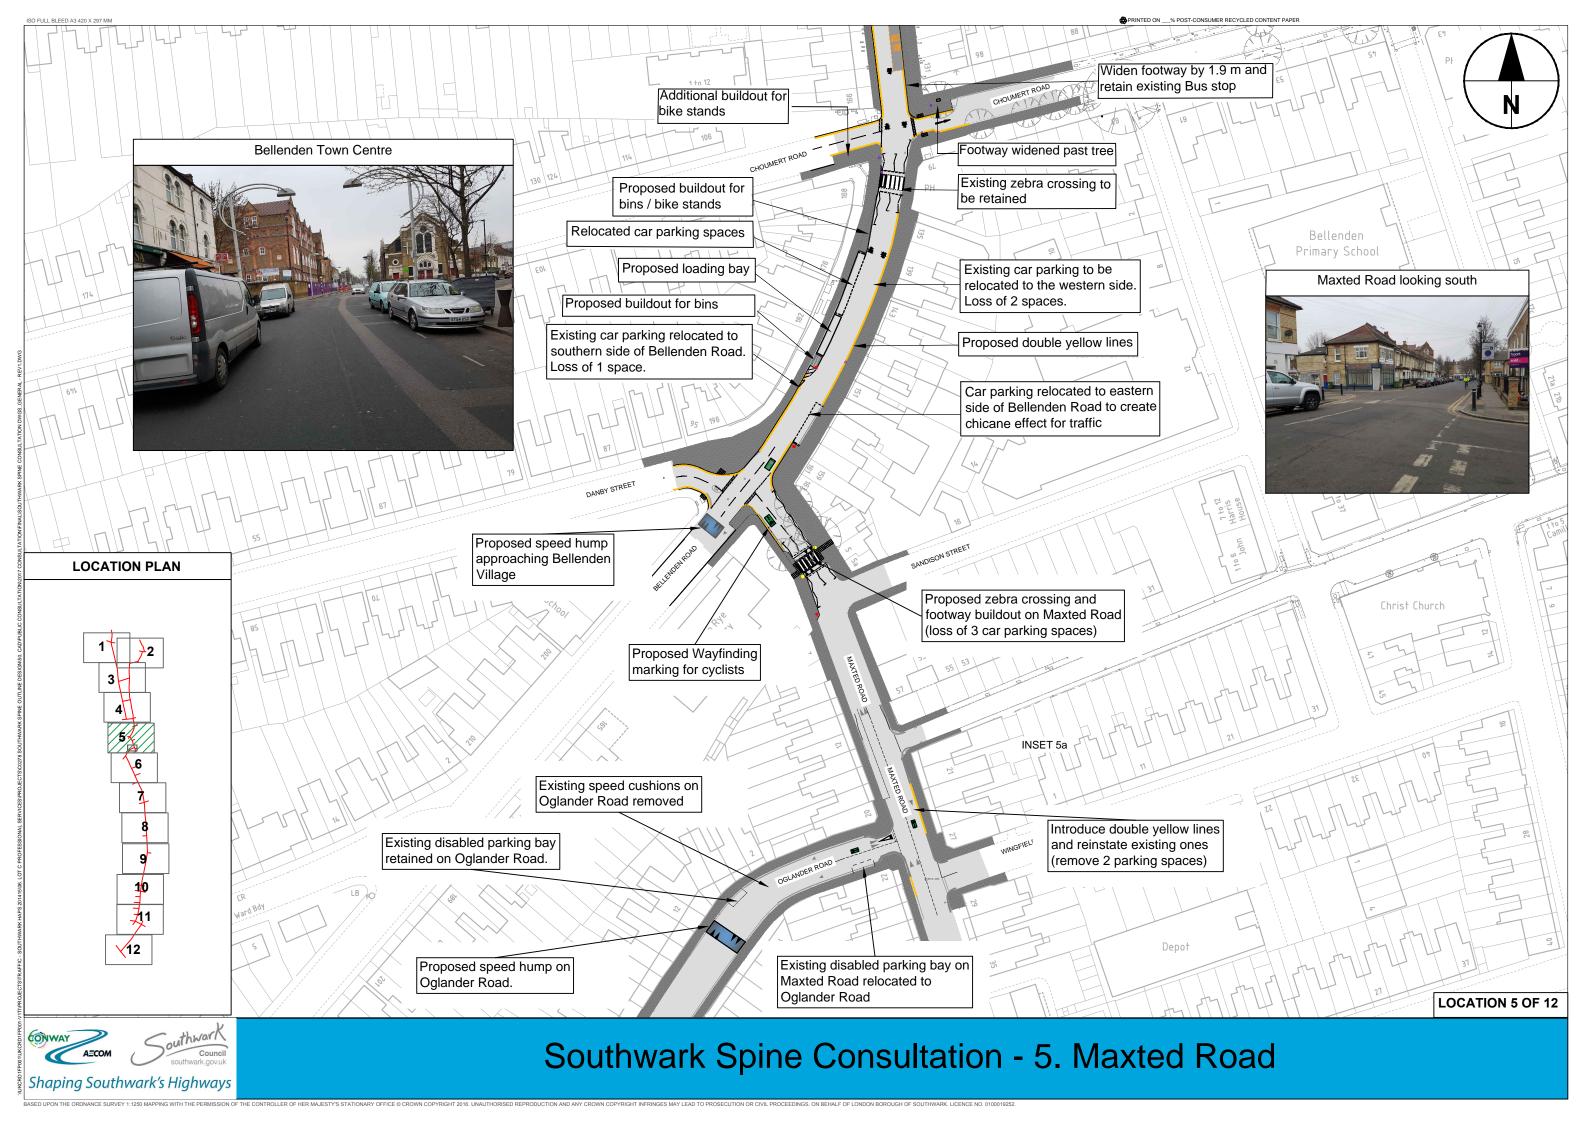

Shaping Southwark's Highways

SOUTHWARK SPINE CONSULTATION - CONTENTS



BASED UPON THE ORDNANCE SURVEY 1:1250 MAPPING WITH THE PERMISSION OF THE CONTROLLER OF HER MAJESTY'S STATIONARY OFFICE © CROWN COPYRIGHT 2016. UNAUTHORISED REPRODUCTION AND ANY CROWN COPYRIGHT INFRINGES MAY LEAD TO PROSECUTION OR CIVIL PROCEEDINGS. ON BEHALF OF LONDON BOROUGH OF SOUTHWARK. LICENCE NO. 0.1000:1921







BASED UPON THE ORDNANCE SURVEY 1:1250 MAPPING WITH THE PERMISSION OF THE CONTROLLER OF HER MAJESTY'S STATIONARY OFFICE © CROWN COPYRIGHT 2016. UNAUTHORISED REPRODUCTION AND ANY CROWN COPYRIGHT INFRINGES MAY LEAD TO PROSECUTION OR CIVIL PROCEEDINGS. ON BEHALF OF LONDON BOROUGH OF SOUTHWARK. LICENCE NO. 10







BASED UPON THE ORDNANCE SURVEY 1:1250 MAPPING WITH THE PERMISSION OF THE CONTROLLER OF HER MAJESTY'S STATIONARY OFFICE © CROWN COPYRIGHT INFRINGES MAY LEAD TO PROSECUTION OR CIVIL PROCEEDINGS. ON BEHALF OF LONDON BOROUGH OF SOUTHWARK, LICENCE NO. 010001