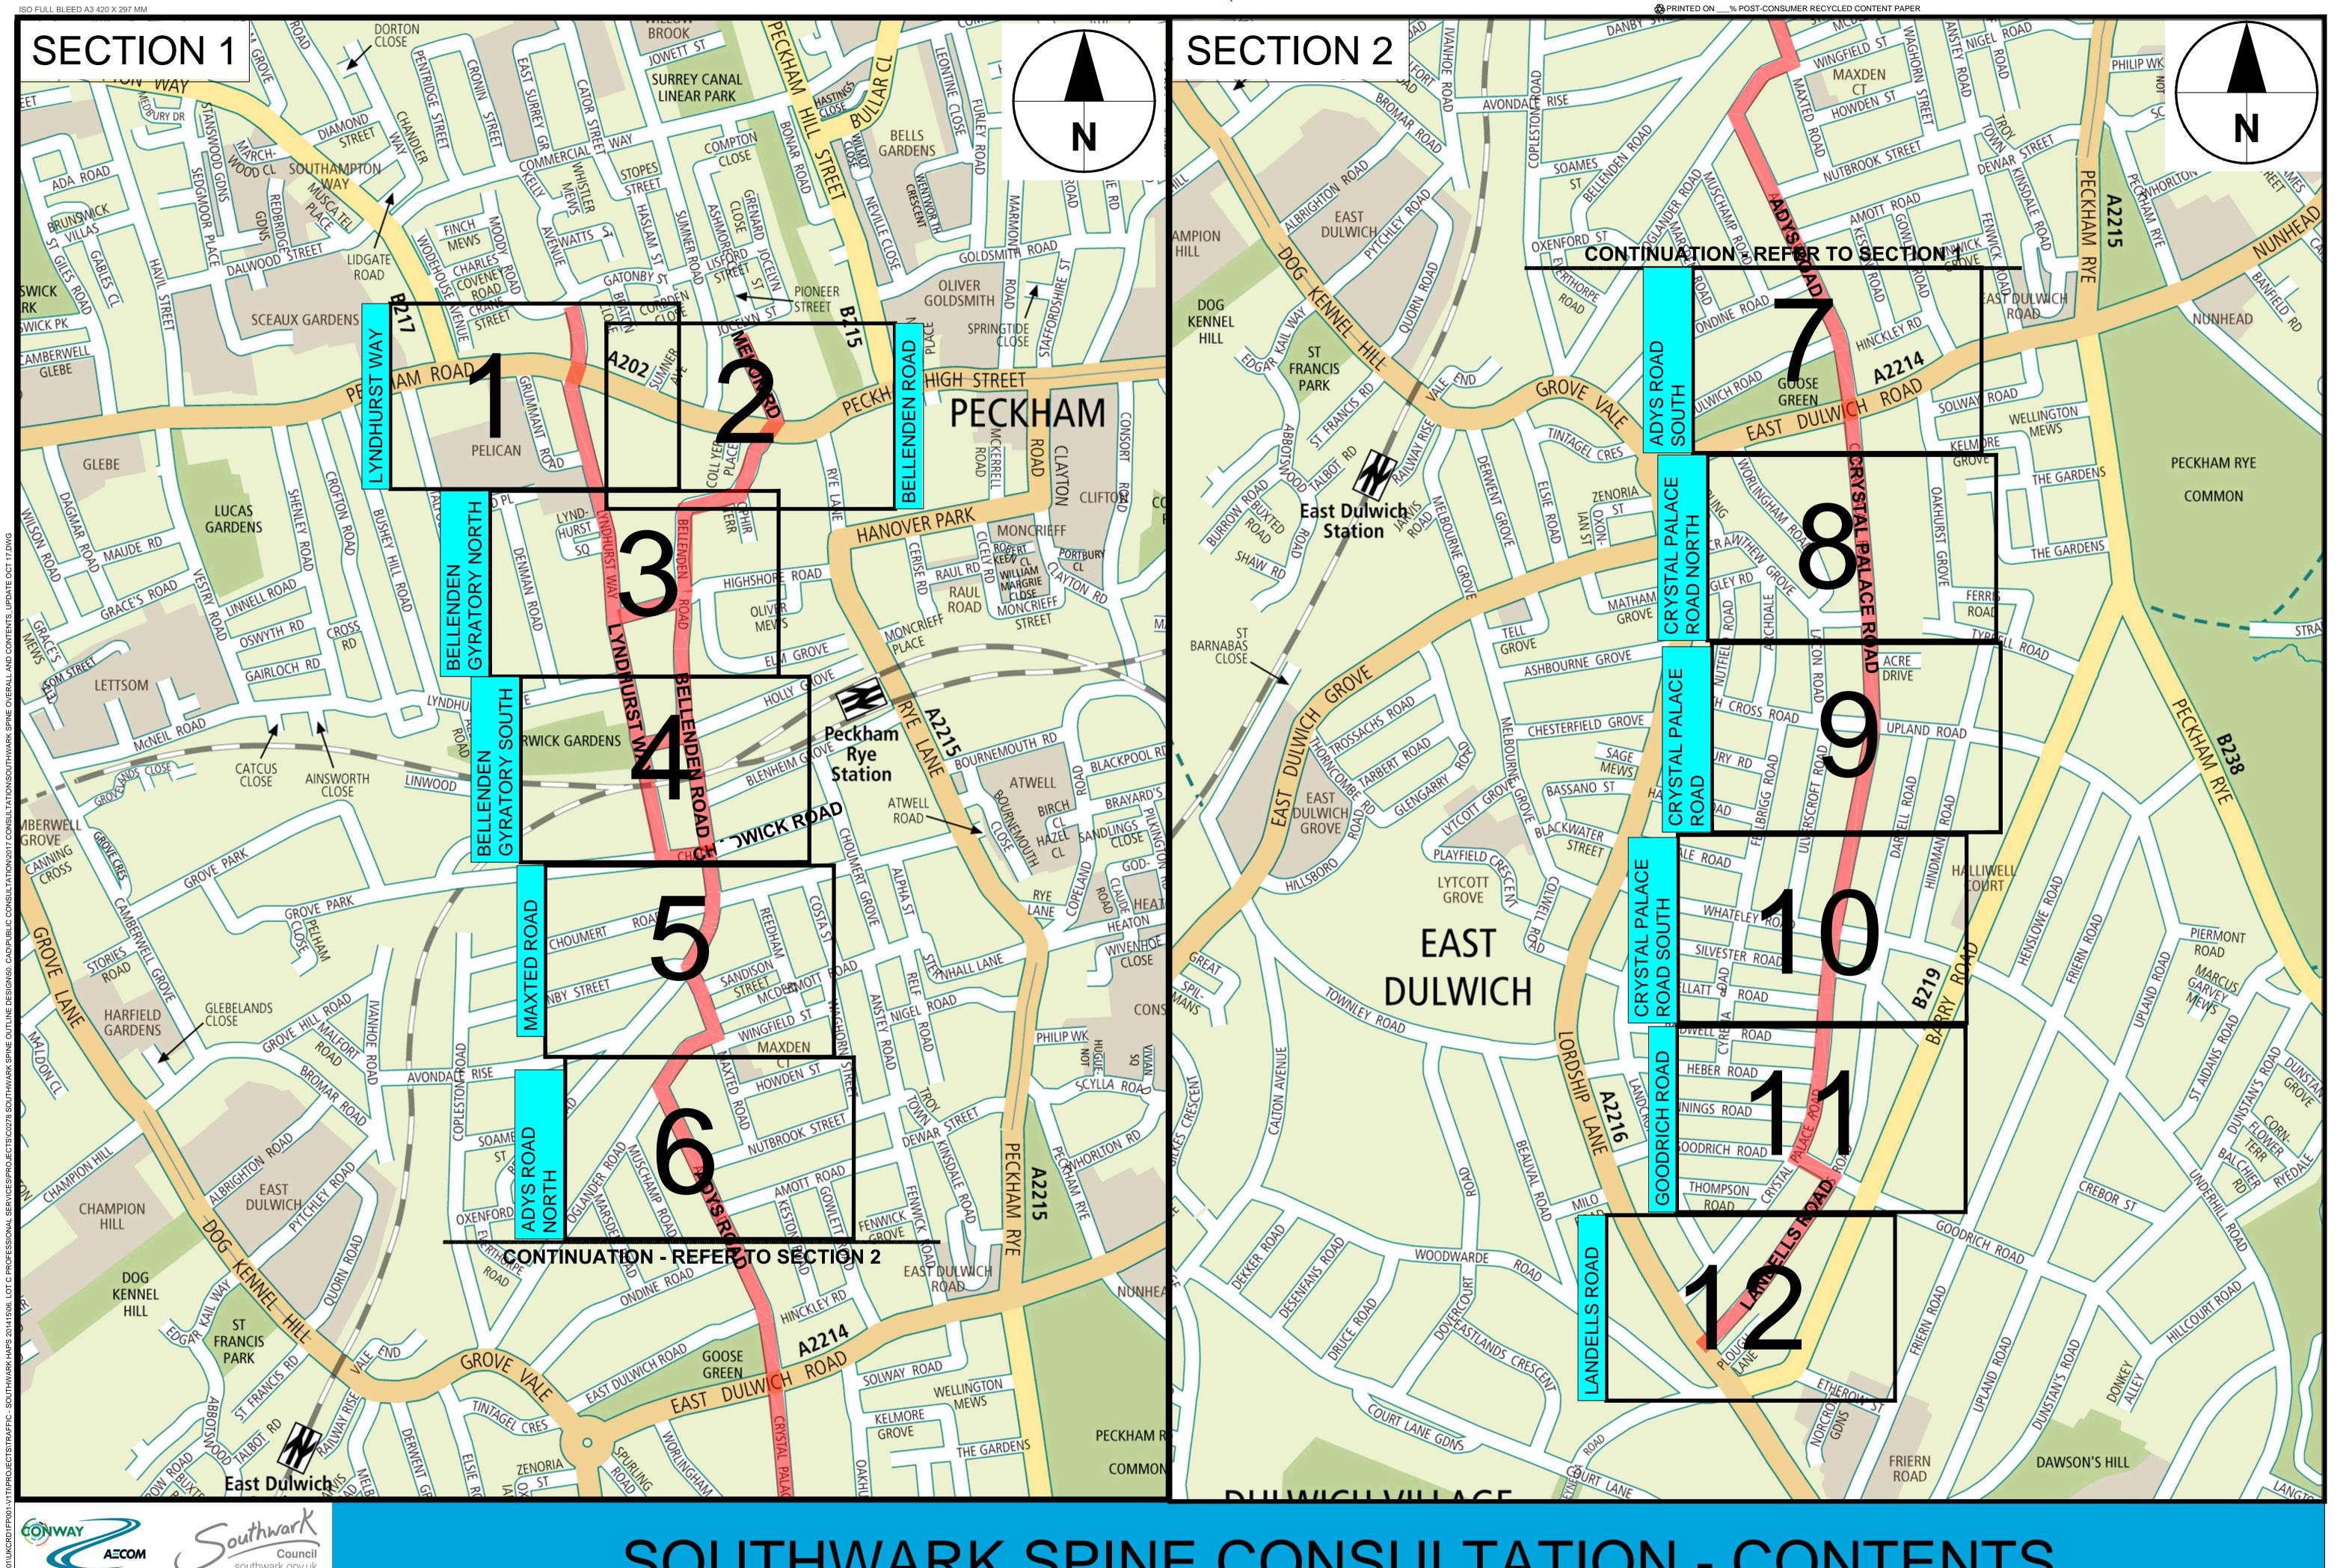

Shaping Southwark's Highways

SOUTHWARK SPINE CONSULTATION - CONTENTS

BASED UPON THE ORDNANCE SURVEY 1:1250 MAPPING WITH THE PERMISSION OF THE CONTROLLER OF HER MAJESTY'S STATIONARY OFFICE © CROWN COPYRIGHT 2016. UNAUTHORISED REPRODUCTION AND ANY CROWN COPYRIGHT INFRINGES MAY LEAD TO PROSECUTION OR CIVIL PROCEEDINGS. ON BEHALF OF LONDON BOROUGH OF SOUTHWARK. LICENCE NO. 0.1000:1921