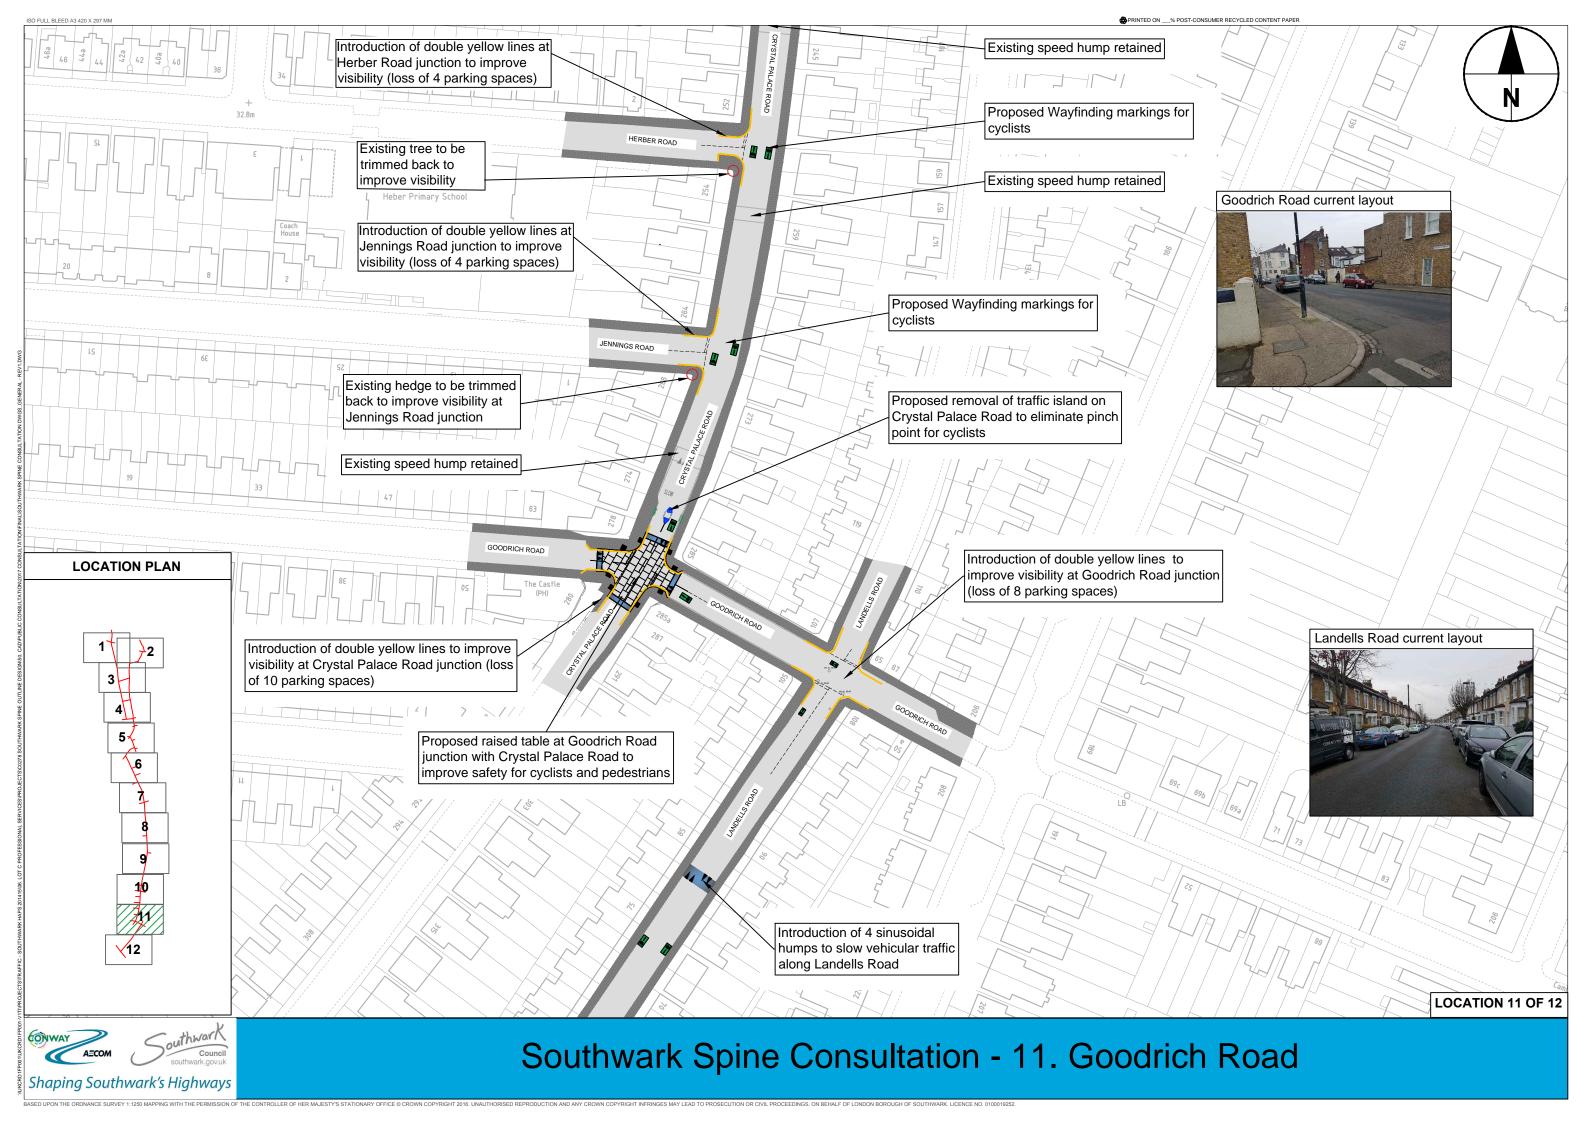

Shaping Southwark's Highways

SOUTHWARK SPINE CONSULTATION - CONTENTS

BASED UPON THE ORDNANCE SURVEY 1:1250 MAPPING WITH THE PERMISSION OF THE CONTROLLER OF HER MAJESTY'S STATIONARY OFFICE © CROWN COPYRIGHT 2016. UNAUTHORISED REPRODUCTION AND ANY CROWN COPYRIGHT INFRINGES MAY LEAD TO PROSECUTION OR CIVIL PROCEEDINGS. ON BEHALF OF LONDON BOROUGH OF SOUTHWARK. LICENCE NO. 0.1000:1921