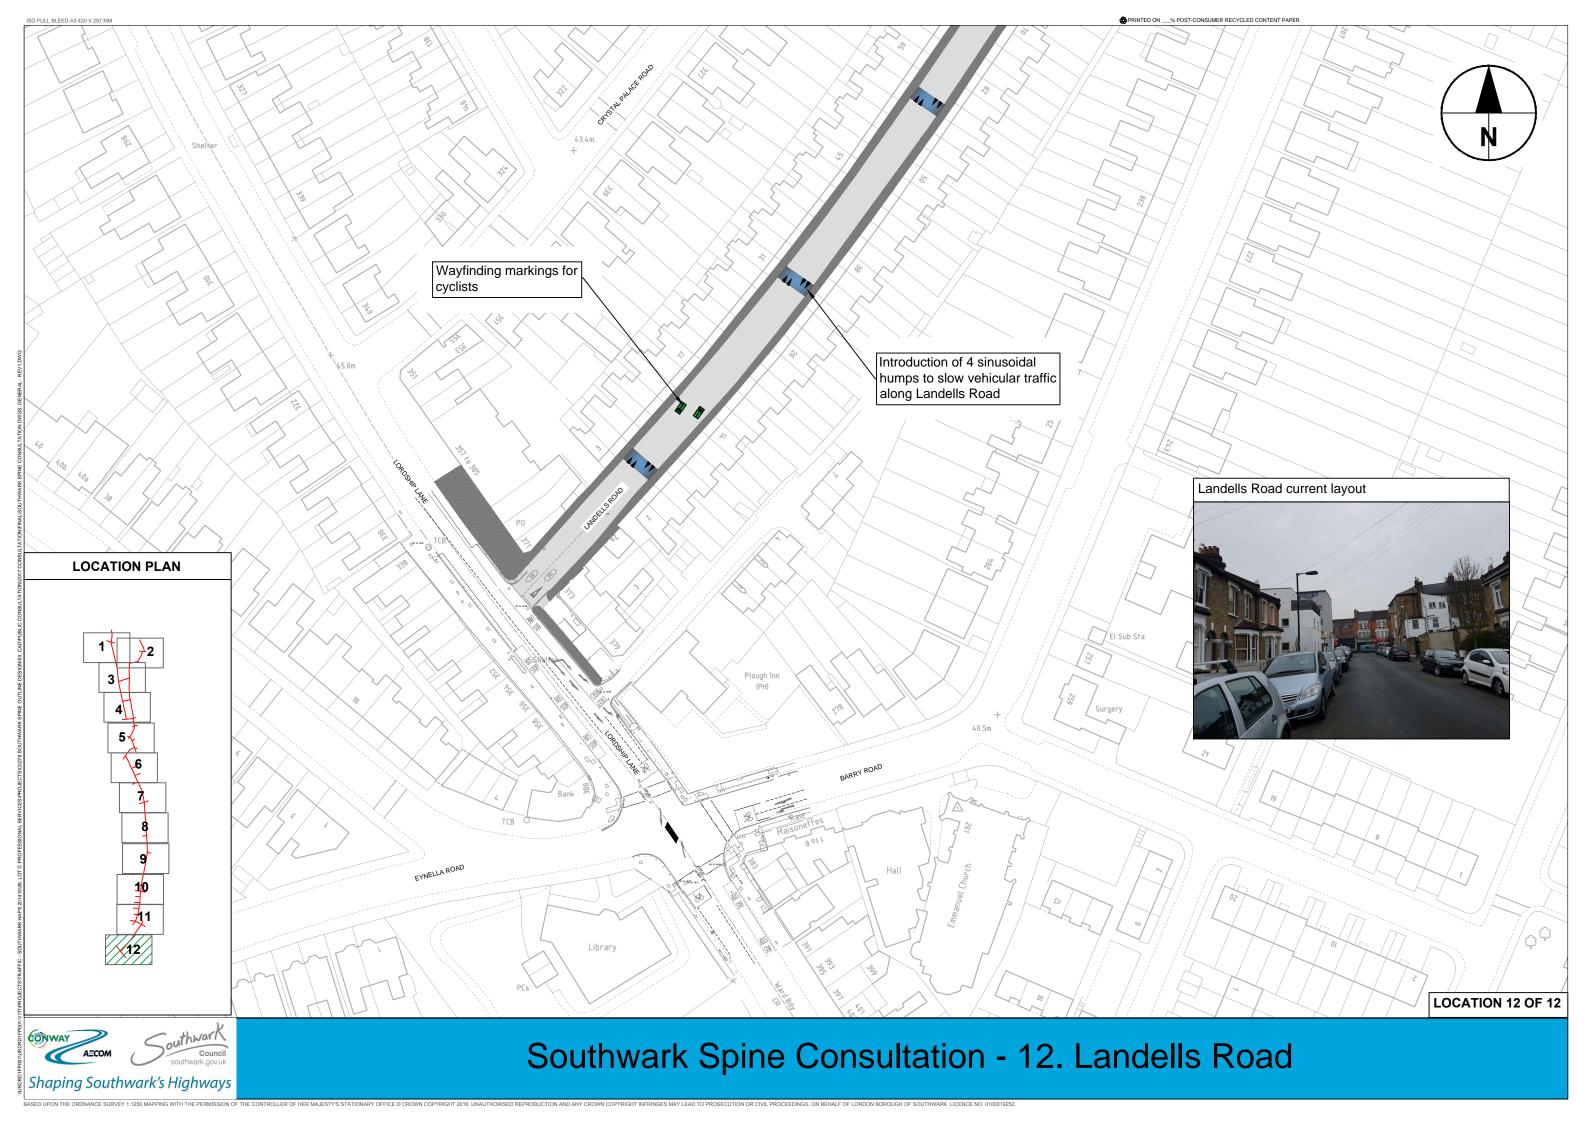

Shaping Southwark's Highways

SOUTHWARK SPINE CONSULTATION - CONTENTS

BASED UPON THE ORDNANCE SURVEY 1:1250 MAPPING WITH THE PERMISSION OF THE CONTROLLER OF HER MAJESTY'S STATIONARY OFFICE © CROWN COPYRIGHT 2016. UNAUTHORISED REPRODUCTION AND ANY CROWN COPYRIGHT INFRINGES MAY LEAD TO PROSECUTION OR CIVIL PROCEEDINGS. ON BEHALF OF LONDON BOROUGH OF SOUTHWARK. LICENCE NO. 0.1000:1921