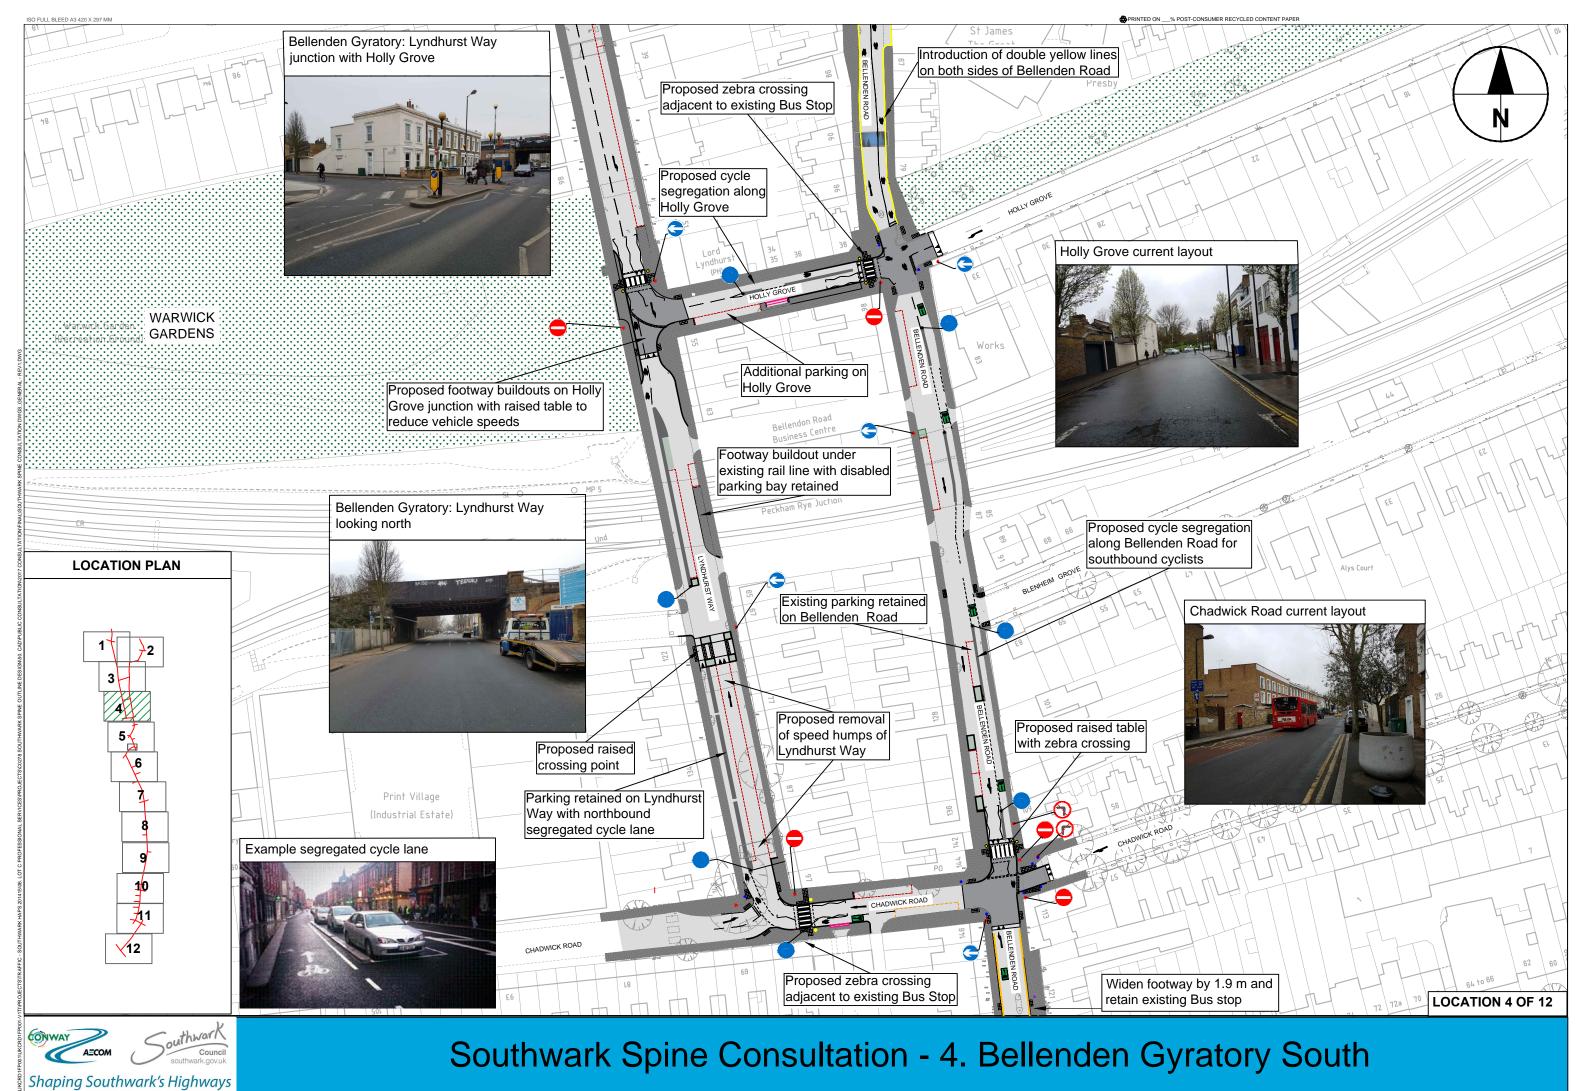

Shaping Southwark's Highways

SOUTHWARK SPINE CONSULTATION - CONTENTS



BASED UPON THE ORDNANCE SURVEY 1:1250 MAPPING WITH THE PERMISSION OF THE CONTROLLER OF HER MAJESTY'S STATIONARY OFFICE © CROWN COPYRIGHT 2016. UNAUTHORISED REPRODUCTION AND ANY CROWN COPYRIGHT INFRINGES MAY LEAD TO PROSECUTION OR CIVIL PROCEEDINGS. ON BEHALF OF LONDON BOROUGH OF SOUTHWARK. LICENCE NO. 0.1000:1921







BASED UPON THE ORDNANCE SURVEY 1:1250 MAPPING WITH THE PERMISSION OF THE CONTROLLER OF HER MAJESTY'S STATIONARY OFFICE © CROWN COPYRIGHT 2016. UNAUTHORISED REPRODUCTION AND ANY CROWN COPYRIGHT INFRINGES MAY LEAD TO PROSECUTION OR CIVIL PROCEEDINGS. ON BEHALF OF LONDON BOROUGH OF SOUTHWARK. LICENCE NO. 10







BASED UPON THE ORDNANCE SURVEY 1:1250 MAPPING WITH THE PERMISSION OF THE CONTROLLER OF HER MAJESTY'S STATIONARY OFFICE © CROWN COPYRIGHT INFRINGES MAY LEAD TO PROSECUTION OR CIVIL PROCEEDINGS. ON BEHALF OF LONDON BOROUGH OF SOUTHWARK, LICENCE NO. 010001