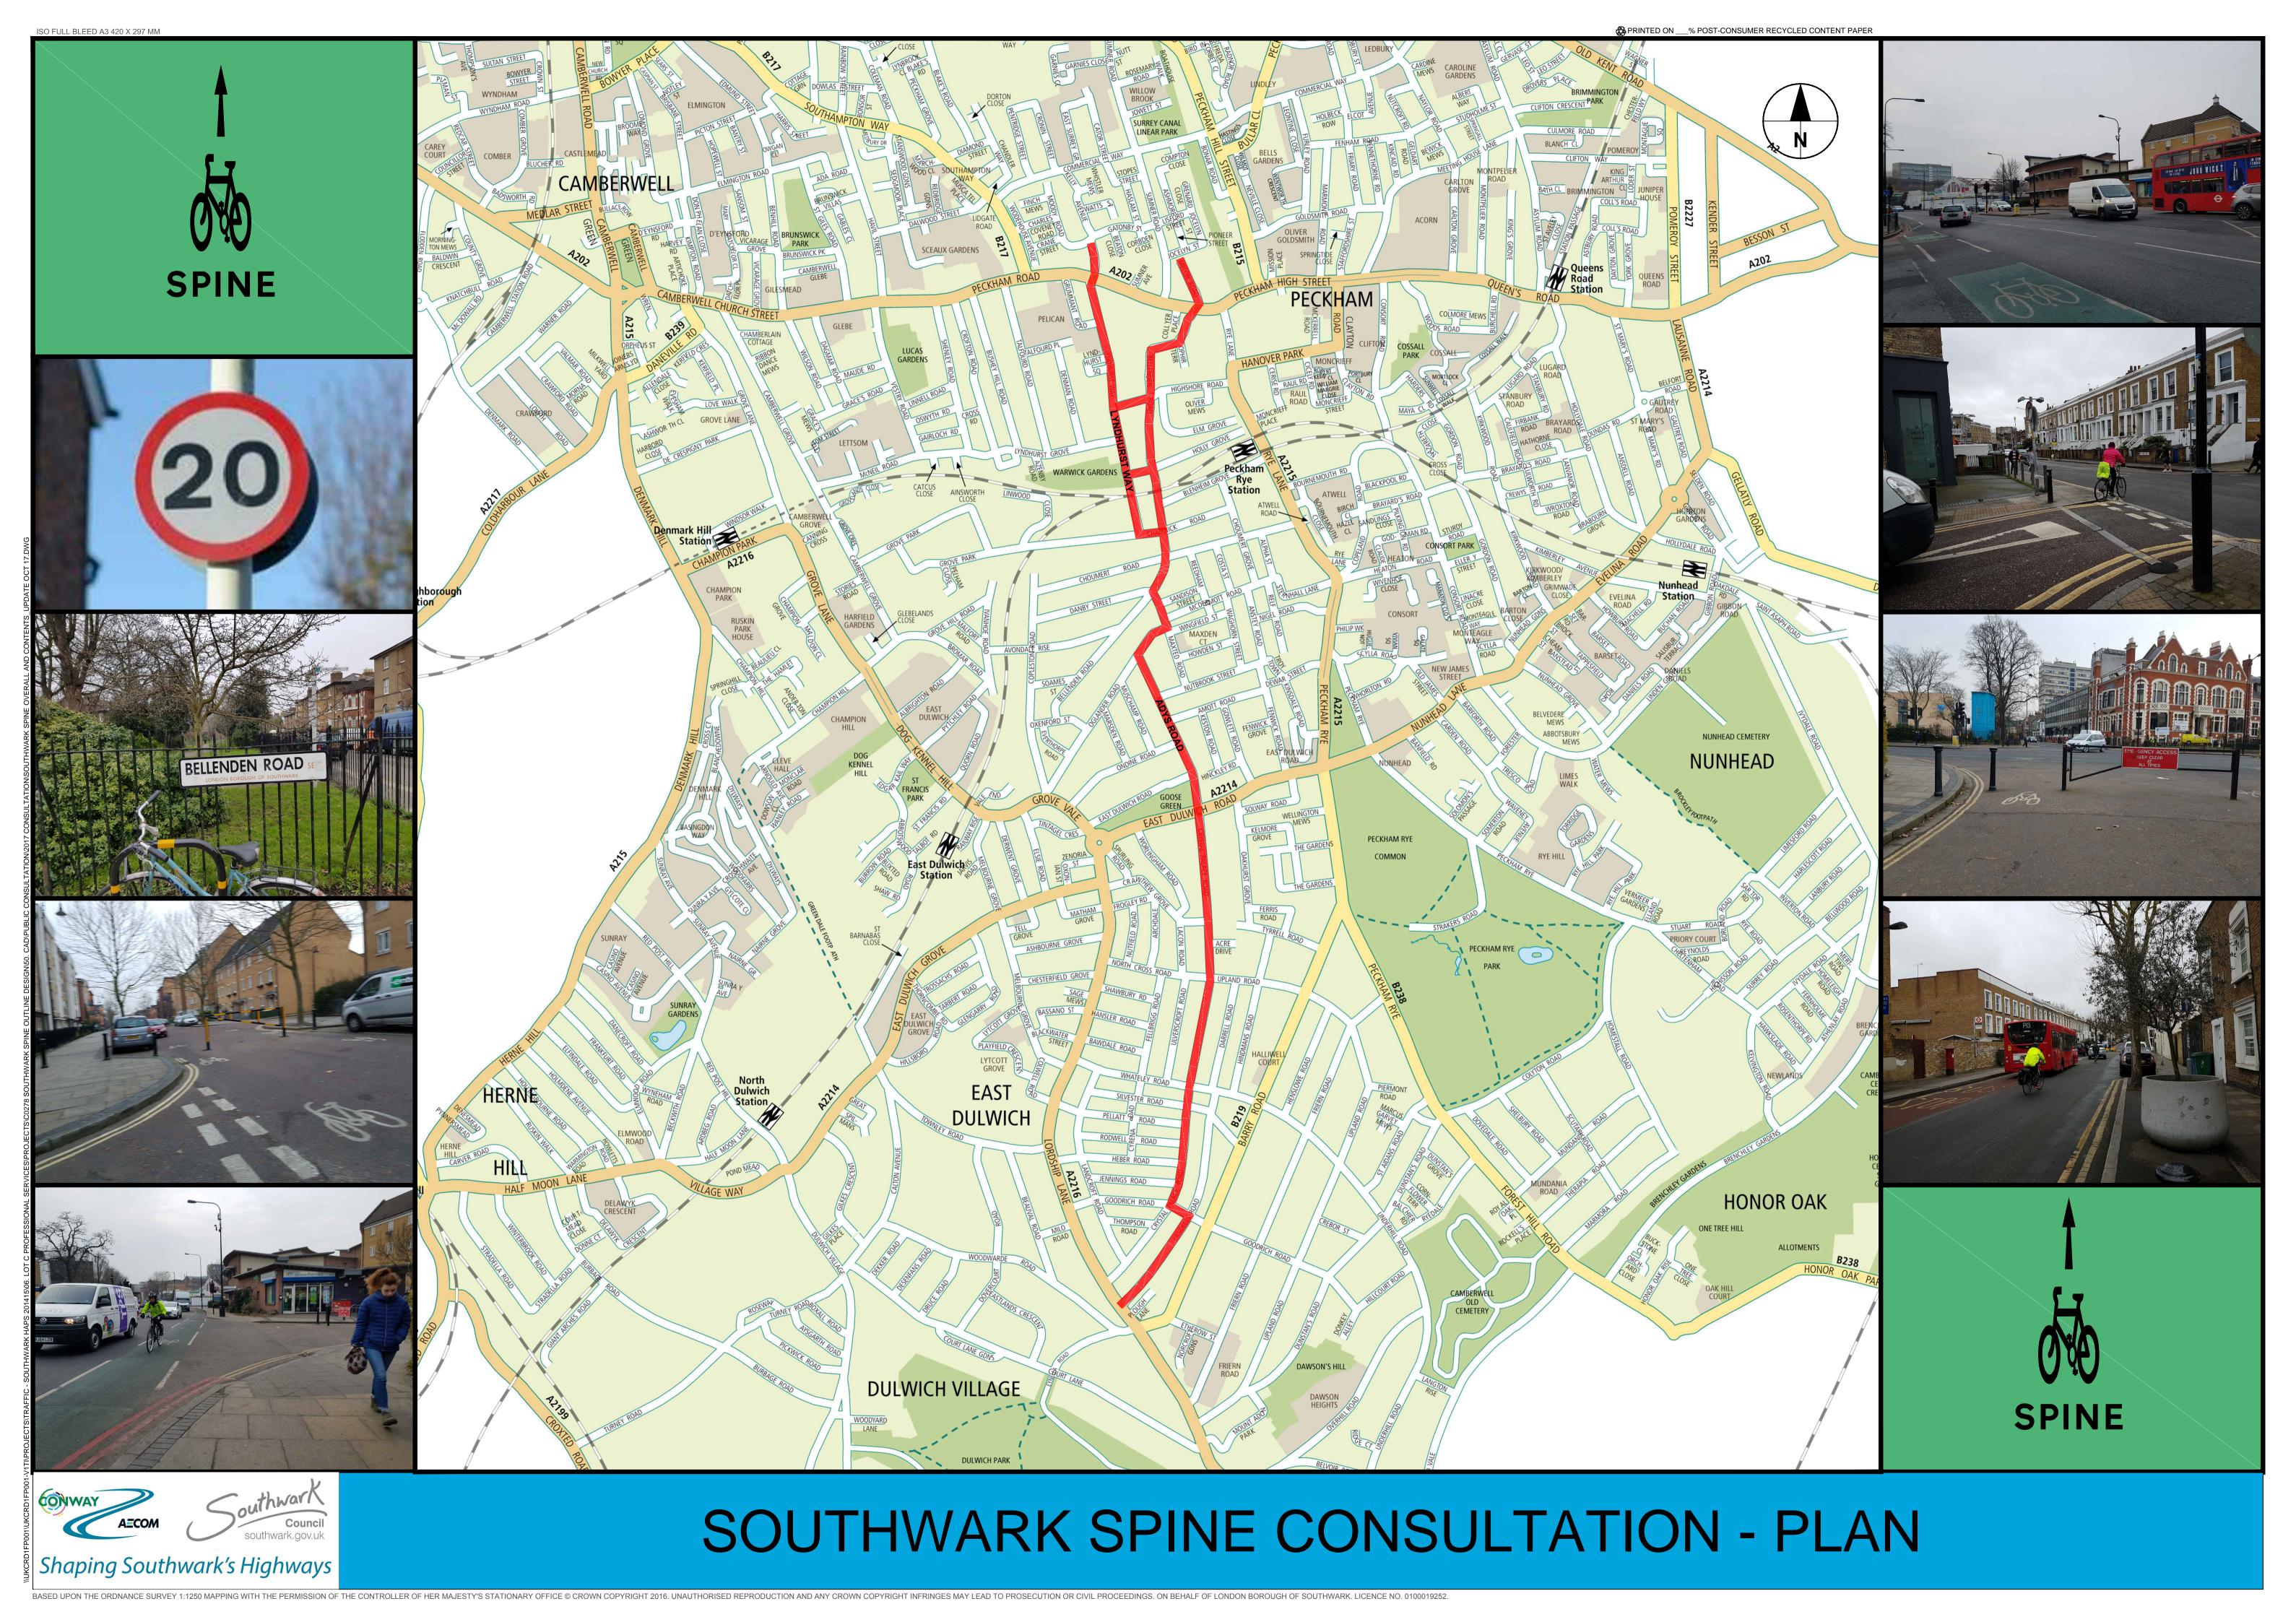

Shaping Southwark's Highways

SOUTHWARK SPINE CONSULTATION - CONTENTS

BASED UPON THE ORDNANCE SURVEY 1:1250 MAPPING WITH THE PERMISSION OF THE CONTROLLER OF HER MAJESTY'S STATIONARY OFFICE © CROWN COPYRIGHT 2016. UNAUTHORISED REPRODUCTION AND ANY CROWN COPYRIGHT INFRINGES MAY LEAD TO PROSECUTION OR CIVIL PROCEEDINGS. ON BEHALF OF LONDON BOROUGH OF SOUTHWARK. LICENCE NO. 0.1000:1921