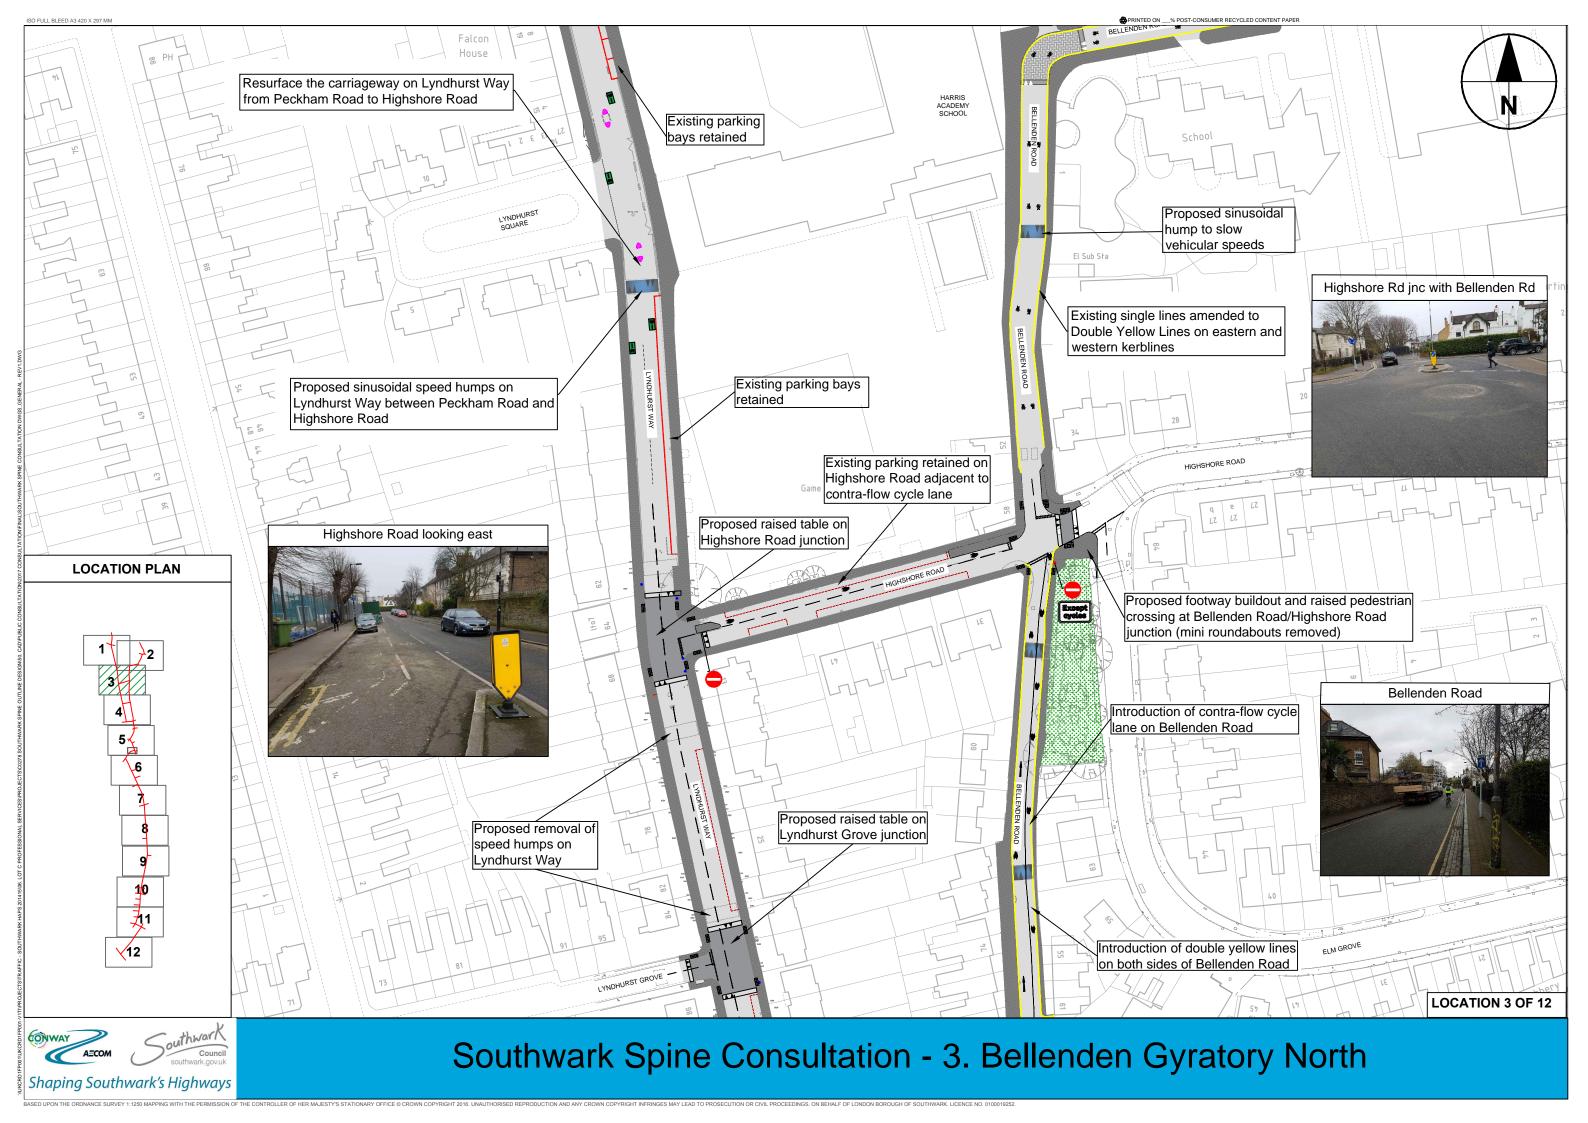

Shaping Southwark's Highways

SOUTHWARK SPINE CONSULTATION - CONTENTS



BASED UPON THE ORDNANCE SURVEY 1:1250 MAPPING WITH THE PERMISSION OF THE CONTROLLER OF HER MAJESTY'S STATIONARY OFFICE © CROWN COPYRIGHT 2016. UNAUTHORISED REPRODUCTION AND ANY CROWN COPYRIGHT INFRINGES MAY LEAD TO PROSECUTION OR CIVIL PROCEEDINGS. ON BEHALF OF LONDON BOROUGH OF SOUTHWARK. LICENCE NO. 0.1000:1921







BASED UPON THE ORDNANCE SURVEY 1:1250 MAPPING WITH THE PERMISSION OF THE CONTROLLER OF HER MAJESTY'S STATIONARY OFFICE © CROWN COPYRIGHT 2016. UNAUTHORISED REPRODUCTION AND ANY CROWN COPYRIGHT INFRINGES MAY LEAD TO PROSECUTION OR CIVIL PROCEEDINGS. ON BEHALF OF LONDON BOROUGH OF SOUTHWARK. LICENCE NO. 10







BASED UPON THE ORDNANCE SURVEY 1:1250 MAPPING WITH THE PERMISSION OF THE CONTROLLER OF HER MAJESTY'S STATIONARY OFFICE © CROWN COPYRIGHT INFRINGES MAY LEAD TO PROSECUTION OR CIVIL PROCEEDINGS. ON BEHALF OF LONDON BOROUGH OF SOUTHWARK, LICENCE NO. 010001