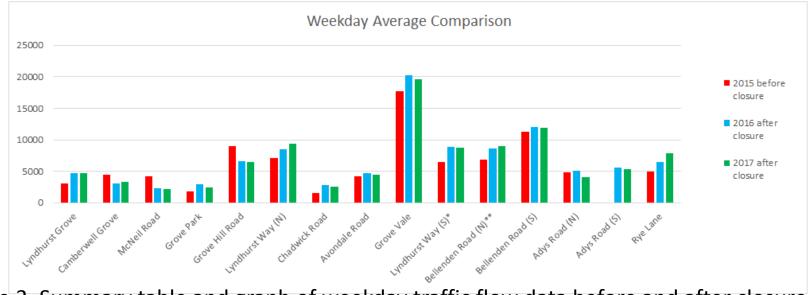

| Weekday Average Comparison |                      |                                                                  |                                                                               |                                                                     |                             |                                                                               |                                                                     |                             |
|----------------------------|----------------------|------------------------------------------------------------------|-------------------------------------------------------------------------------|---------------------------------------------------------------------|-----------------------------|-------------------------------------------------------------------------------|---------------------------------------------------------------------|-----------------------------|
| Ref                        | Road                 | Average number of vehicles per day before closure (weekday only) | Average number of<br>vehicles per day after<br>closure 2016 (weekday<br>only) | Difference in vehicle<br>numbers before and<br>after closure (2016) | % change<br>(2015-<br>2016) | Average number of<br>vehicles per day after<br>closure 2017 (weekday<br>only) | Difference in vehicle<br>numbers before and after<br>closure (2017) | % change<br>(2015-<br>2017) |
| NA04                       | Lyndhurst Grove      | 3086                                                             | 4692                                                                          | 1606                                                                | 52.04%                      | 4653                                                                          | 1567                                                                | 50.78%                      |
| RA02                       | Camberwell Grove     | 4476                                                             | 3060                                                                          | -1416                                                               | -31.64%                     | 3328                                                                          | -1148                                                               | -25.65%                     |
| RA05                       | McNeil Road          | 4250                                                             | 2285                                                                          | -1965                                                               | -46.24%                     | 2201                                                                          | -2049                                                               | -48.21%                     |
| RA06                       | Grove Park           | 1775                                                             | 2898                                                                          | 1123                                                                | 63.27%                      | 2442                                                                          | 667                                                                 | 37.58%                      |
| RA07                       | Grove Hill Road      | 9038                                                             | 6649                                                                          | -2389                                                               | -26.43%                     | 6427                                                                          | -2611                                                               | -28.89%                     |
| RA10                       | Lyndhurst Way (N)    | 7054                                                             | 8447                                                                          | 1393                                                                | 19.75%                      | 9398                                                                          | 2344                                                                | 33.23%                      |
| RA11                       | Chadwick Road        | 1477                                                             | 2823                                                                          | 1346                                                                | 91.13%                      | 2513                                                                          | 1036                                                                | 70.14%                      |
| RA12                       | Avondale Road        | 4196                                                             | 4704                                                                          | 508                                                                 | 12.11%                      | 4422                                                                          | 226                                                                 | 5.39%                       |
| RA13                       | Grove Vale           | 17758                                                            | 20192                                                                         | 2434                                                                | 13.71%                      | 19552                                                                         | 1794                                                                | 10.10%                      |
| RA14                       | Lyndhurst Way (S)*   | 6433                                                             | 8848                                                                          | 2415                                                                | 37.54%                      | 8749                                                                          | 2316                                                                | 36.00%                      |
| RA15                       | Bellenden Road (N)** | 6873                                                             | 8598                                                                          | 1725                                                                | 25.10%                      | 9030                                                                          | 2157                                                                | 31.38%                      |
| RA16                       | Bellenden Road (S)   | 11256                                                            | 12082                                                                         | 826                                                                 | 7.34%                       | 11934                                                                         | 678                                                                 | 6.02%                       |
| RA17                       | Adys Road (N)        | 4825                                                             | 5113                                                                          | 288                                                                 | 5.97%                       | 4021                                                                          | -804                                                                | -16.66%                     |
| RA18                       | Adys Road (S)        | N/A                                                              | 5552                                                                          | No Data Available                                                   | N/A                         | 5299                                                                          | No Data Available                                                   | N/A                         |
| RA20                       | Rye Lane             | 4974                                                             | 6524                                                                          | 1550                                                                | 31.16%                      | 7794                                                                          | 2820                                                                | 56.69%                      |
|                            | Overall Total        | 87471                                                            | 102467                                                                        | 14996                                                               | 17.14%                      | 101763                                                                        | 14292                                                               | 16.34%                      |

Figure 3. Summary table and graph of weekday traffic flow data before and after closure